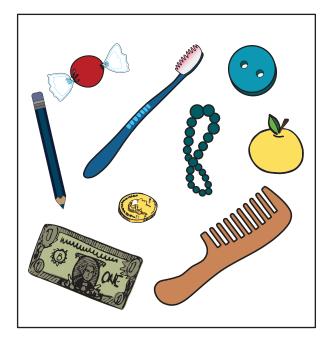

Kids went inside and saw a beautiful picture - decorated Christmas tree, gifts, candies, toys - many cozy and pretty things.

(Try to find as many hidden math problems as you can. For each problem write the text with help of your parents, and write a math expression to solve that problem.)