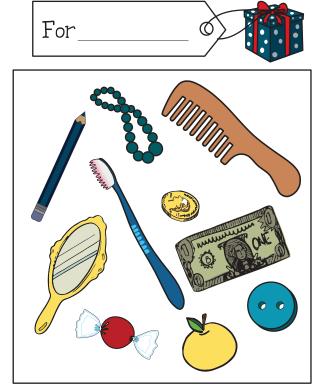

Greta prepared gifts for her friends: Anna and Kelly, but forgot to put names on tags. Help her to write correct name on each tag if she remember that Anna has something that Greta and Kelly don't have. Also, Kelly and Anna have something in the boxes that Greta doesn't have.