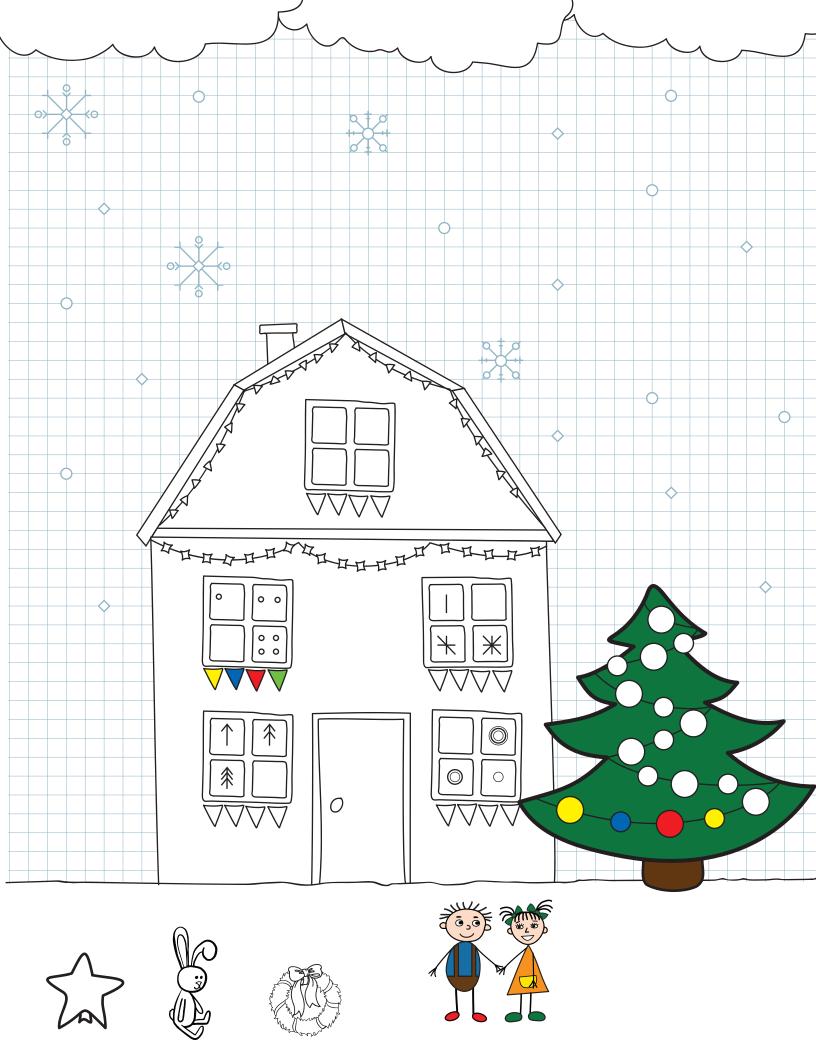

## Christmas story

One snowy night Billy and Greta went out and decided to decorate their house to give it more Christmas spirit. They started with a Christmas tree. (Start with cutting the star - place it on top of the tree. Color ornaments following the pattern. What color will be the star?)

- Oh, the flags under windows look white and boring, let's color them? suggested Greta.
- Nice idea! And let's not repeat the pattern here? Use yellow, blue, red, and green, and make all windows look different, agreed Billy.

Now with colored flags, the house started looking much better.

- Did you notice, each window has decorations on it? wondered Billy.
- Oh, yeah, but some are missing, let's add them! suggested Greta. (Finish patterns on each window, and create your own on the top floor.)

Billy and Greta hanged two lines of Christmas lights under the roof - can you think of your own pattern and color both of them?

- And a finishing touch, let's put a bunny in front of a tree, and a pine wreath on the door? suggested Greta.
- Oh, I know, I'll make a snowman to the left of the house! said Billy. (Color and cut bunny and wreath, and glue them to the correct places. Draw a snowman, and color the rest of the house if you want)

It started snowing - Billy and Greta saw many snowflakes around. Finish all of them, and be careful - there are two types of them!

- House looks beautiful now! excitedly yelled Greta.
- Let's check what's inside? asked Billy.