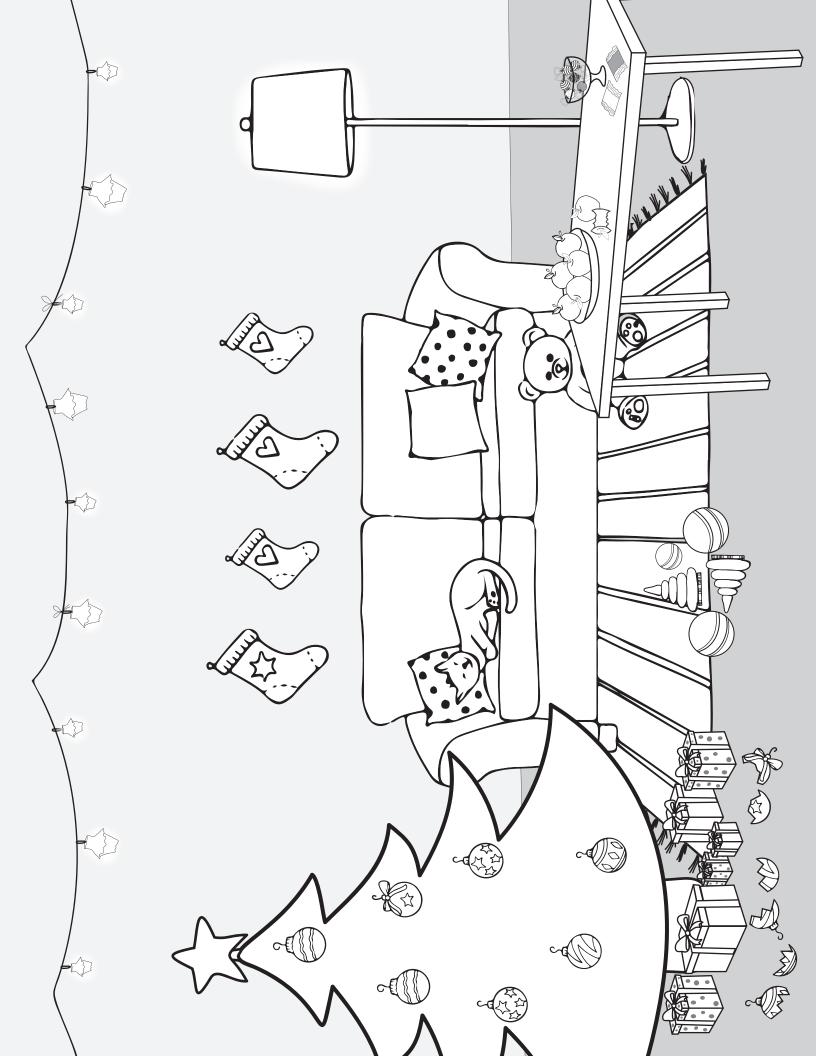

## Christmas story

One snowy night Billy and Greta went out and decided to decorate their house to give it more Christmas spirit. They started with a Christmas tree. (Start with cutting the star - place it on top of the tree. Color ornaments following the pattern. What color will be the star?)

- Oh, the flags under windows look white and boring, let's color them? suggested Greta.
- Nice idea! And let's not repeat the pattern here? Use yellow, blue, red, and green, and make all windows look different, agreed Billy.

Now with colored flags, the house started looking much better.

- Did you notice, each window has decorations on it? wondered Billy.
- Oh, yeah, but some are missing, let's add them! suggested Greta. (Finish patterns on each window, and create your own on the top floor.)

Billy and Greta hanged two lines of Christmas lights under the roof - can you think of your own pattern and color both of them?

- And a finishing touch, let's put a bunny in front of a tree, and a pine wreath on the door? suggested Greta.
- Oh, I know, I'll make a snowman to the left of the house! said Billy. (Color and cut bunny and wreath, and glue them to the correct places. Draw a snowman, and color the rest of the house if you want)

It started snowing - Billy and Greta saw many snowflakes around. Finish all of them, and be careful - there are two types of them!

- House looks beautiful now! excitedly yelled Greta.
- Let's check what's inside? asked Billy.