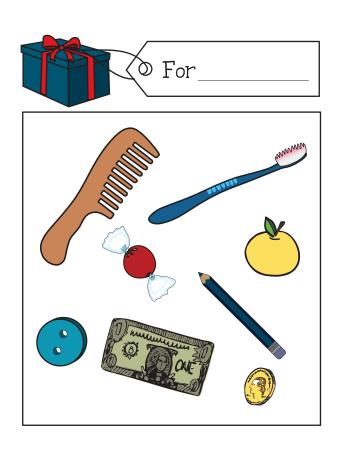

Greta prepared gifts for her friends: Anna and Kelly, but forgot to put names on tags. Help her to write correct name on each tag if she remember that Anna has something that Greta and Kelly don't have. Also, Kelly and Anna have something in the boxes that Greta doesn't have.