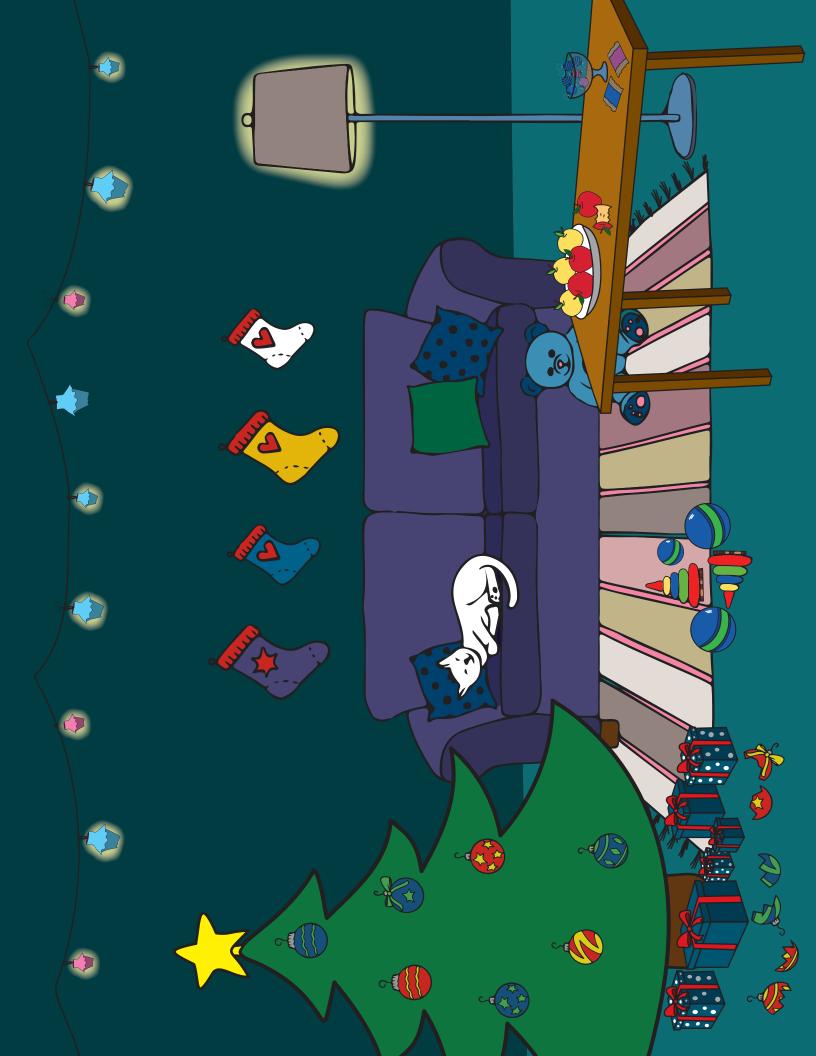

Kids went inside and saw a beautiful picture - decorated Christmas tree, gifts, candies, toys - many cozy and pretty things.

(Try to find as many hidden math problems as you can. For each problem write the text with help of your parents, and write a math expression to solve that problem.)