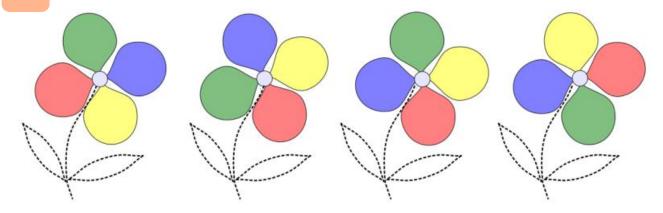

| + |   | 4  | 8  |
|---|---|----|----|
|   |   |    | 11 |
| 5 | 5 |    |    |
|   |   | 13 |    |

| -  | 5 | 4 |    |
|----|---|---|----|
| 10 |   |   |    |
| 14 |   |   | 11 |
|    |   | 5 |    |

9 Find the flower that is different from the rest.