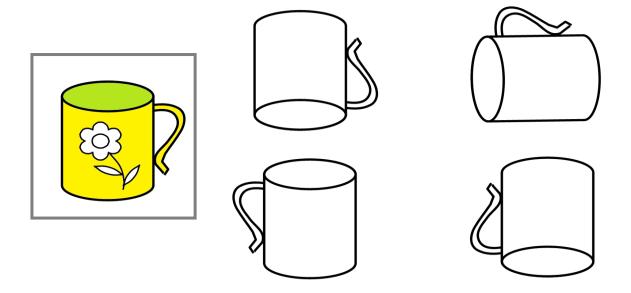

Look at the drawings of the mug. It is yellow outside, green inside and has a flower only on one side. The same mug has been rotated. Color it and draw the flower if you can see it.

**a)** Foxy Tail and Jake the Mouse have bought 7 cans of apple juice for a hiking trip. Little Joe has bought 8 cans of tomato juice for the same trip. How many cans of juice did the brothers buy for their trip?