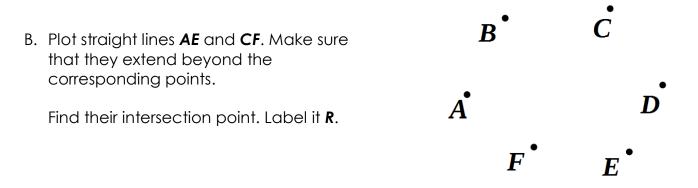

7

A. How many straight lines are plotted through point A? \_\_\_\_\_

Use a ruler to plot 2 more straight lines passing through this point A.

C. Use a ruler to plot a straight line through point **X** that pierces all three clouds on the drawing.