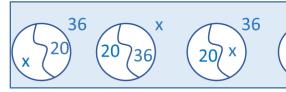

$$9 + 11 = 20$$

$$X + 20 = 36$$

20

Make four possible equalities using each trio of numbers; arrange these 4 numbers appropriately on the matching drawings.

Fill the diagrams below according to the equations. 5