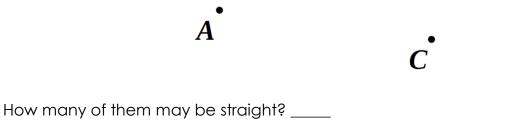

E. Plot three different lines via points  ${\bf A}$  and  ${\bf C}$ . Use different colors for each.

Which tool do you need to plot a straight line? \_\_\_\_\_

8 Fill in the table.

| + | 2  | 3 | 7  |
|---|----|---|----|
| 5 |    |   | 12 |
| 6 |    |   |    |
| 9 | 11 |   |    |