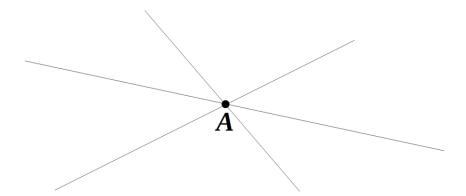

7

A. How many straight lines are plotted through point A? \_\_\_\_\_

Use a ruler to plot 2 more straight lines passing through this point A.

C. Use a ruler to plot a straight line through point **X** that pierces all three clouds on the drawing.