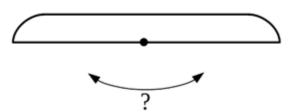

Look at the drawings of the mug. It is yellow outside, green inside and has a flower only on one side. The same mug has been rotated. Color it and draw the flower if you can see it.

**a)** Foxy Tail and Jake the Mouse have bought 7 cans of apple juice for a hiking trip. Little Joe has bought 8 cans of tomato juice for the same trip. How many cans of juice did the brothers buy for their trip?

**b)** Foxy Tail and Jake the Mouse have bought 7 cans of apple juice for a hiking trip. Little Joe has bought 8 cans of tomato juice for the same trip. How many more cans of juice than his brothers did LJ buy for their trip?

c) Foxy Tail and Jake the Mouse have bought 7 cans of apple juice for a hiking trip. Little Joe has bought 8 cans of juice more than his brothers. How many cans of juice did all three brothers buy for their trip?