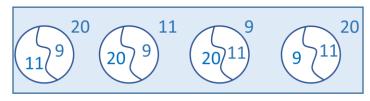

$$9 + 11 = 20$$

$$X + 20 = 36$$

20

Make four possible equalities using each trio of numbers; arrange these 4 numbers appropriately on the matching drawings.

Fill the diagrams below according to the equations. 5