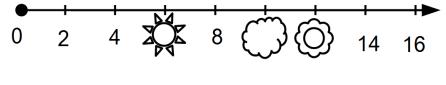

## Homework

Calculate.

$$8 + 7 =$$

$$19 - 4 =$$

$$16 + 3 =$$

$$16 - 7 =$$

Which numbers are covered on the number line? 2

Find the right diagrams that correspond to each expresson. 3