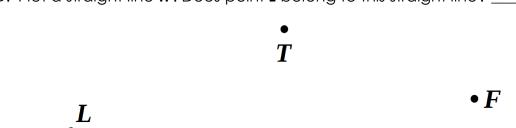

Plot another straight line through point  $\boldsymbol{X}$  that pierces only clouds  $\boldsymbol{R}$  and  $\boldsymbol{W}$ .

Plot a third straight line that pierces only clouds **W** and **T**.

D. Plot a straight line **TF**. Does point **L** belong to this straight line? \_\_\_\_\_

E. Plot three different lines via points  ${\bf A}$  and  ${\bf C}$ . Use different colors for each.

Which tool do you need to plot a straight line? \_\_\_\_\_

8 Fill in the table.

| + | 2  | 3 | 7  |
|---|----|---|----|
| 5 |    |   | 12 |
| 6 |    |   |    |
| 9 | 11 |   |    |