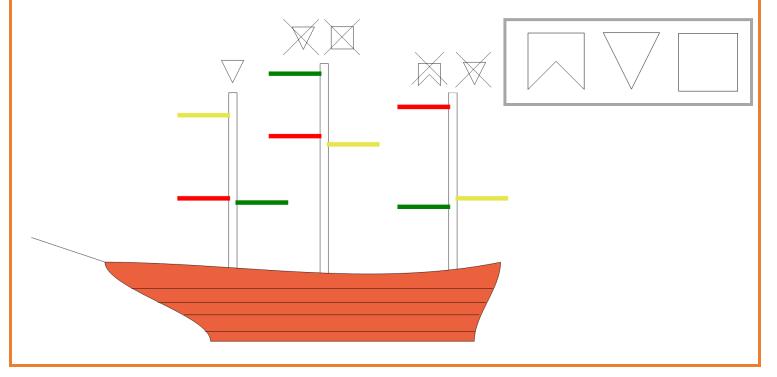

There are 9 different flags on a ship (they have 3 different shapes and each shape can be 3 different colors). Draw and color the flags according to the instructions. Hint: on each mast, there can be only flags of one shape.