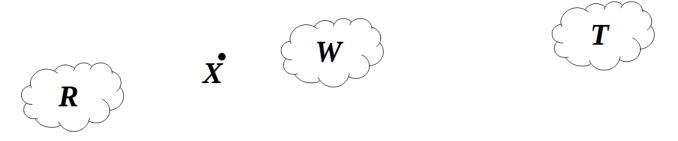

7

A. How many straight lines are plotted through point A? \_\_\_\_\_

Use a ruler to plot 2 more straight lines passing through this point A.

C. Use a ruler to plot a straight line through point **X** that pierces all three clouds on the drawing.

Plot another straight line through point  $\boldsymbol{X}$  that pierces only clouds  $\boldsymbol{R}$  and  $\boldsymbol{W}$ .

Plot a third straight line that pierces only clouds **W** and **T**.

D. Plot a straight line **TF**. Does point **L** belong to this straight line? \_\_\_\_\_