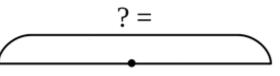

Look at the drawings of the mug. It is yellow outside, green inside and has a flower only on one side. The same mug has been rotated. Color it and draw the flower if you can see it.

**a)** Foxy Tail and Jake the Mouse have bought 7 cans of apple juice for a hiking trip. Little Joe has bought 8 cans of tomato juice for the same trip. How many cans of juice did the brothers buy for their trip?

**b)** Foxy Tail and Jake the Mouse have bought 7 cans of apple juice for a hiking trip. Little Joe has bought 8 cans of tomato juice for the same trip. How many more cans of juice than his brothers did LJ buy for their trip?

c) Foxy Tail and Jake the Mouse have bought 7 cans of apple juice for a hiking trip. Little Joe has bought 8 cans of juice more than his brothers. How many cans of juice did all three brothers buy for their trip?