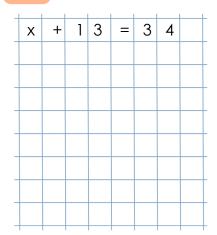

$$13 + x = 33$$

$$x - 9 = 26$$

$$x - 9 = 26$$
  $41 - x = 18$ 

6 Fill in the diagram for the equation, solve it and check your answer.

| Х | + | 1 | 0 | = | 2 | 1 |   |
|---|---|---|---|---|---|---|---|
|   |   |   |   |   |   |   | - |
|   |   |   |   |   |   |   | L |
|   |   |   |   |   |   |   | - |
|   |   |   |   |   |   |   |   |
|   |   |   |   |   |   |   |   |
|   |   |   |   |   |   |   | - |
|   |   |   |   |   |   |   | L |