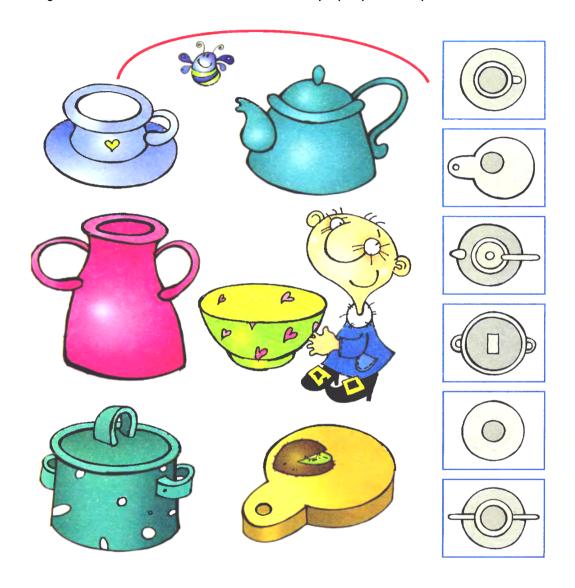

#### **Problem 5**

Look at the pattern. Draw the shapes that are missing in the train-car.

Connect pictures of the of the objects with the pictures of them when you look at them from the top (top view).