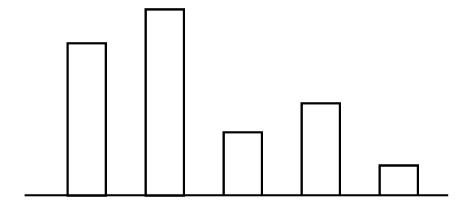

#### **Problem 4**

Color the tallest tower red. Color in the next tallest tower, yellow. After the tallest and the next height - in green. Color in the shortest tower orange. Color in blue the tower is between green and red.