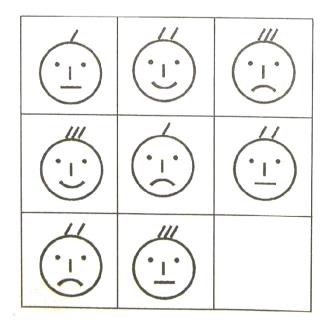

### **Problem 2**

Find the missing face.

Color in the beads according to the pattern.