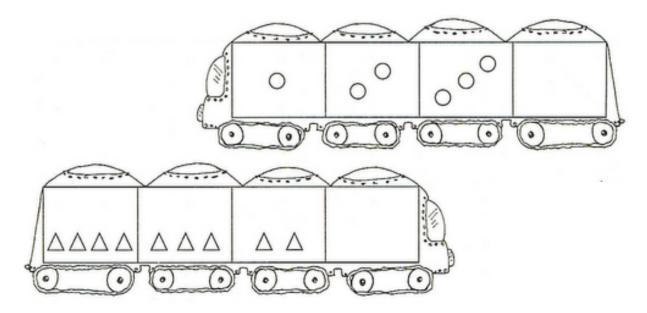

#### **Problem 5**

Look at the pattern. Draw the shapes that are missing in the train-car.

Connect pictures of the of the objects with the pictures of them when you look at them from the top (top view).