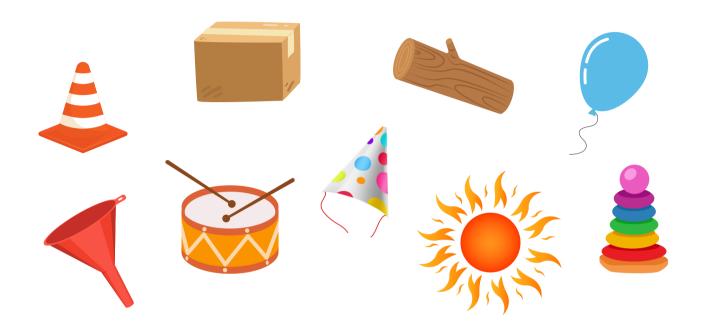

# **Homework 14**

## **Problem 1**

Circle the objects that have a cone shape.



### **Problem 2**

Find the missing face.





Color in the beads according to the pattern.



#### **Problem 4**

Color the tallest tower red. Color in the next tallest tower, yellow. After the tallest and the next height - in green. Color in the shortest tower orange. Color in blue the tower is between green and red.



#### **Problem 5**

Look at the pattern. Draw the shapes that are missing in the train-car.



Connect pictures of the of the objects with the pictures of them when you look at them from the top (top view).



#### **Problem 7**

Draw the same number of beads as the number under each thread. Compare the number of beads and write symbols > , < .



Fill in the empty boxes.

#### **Problem 9**

Add (draw) more blue stars into the windows to get the number in the boxes. Wr