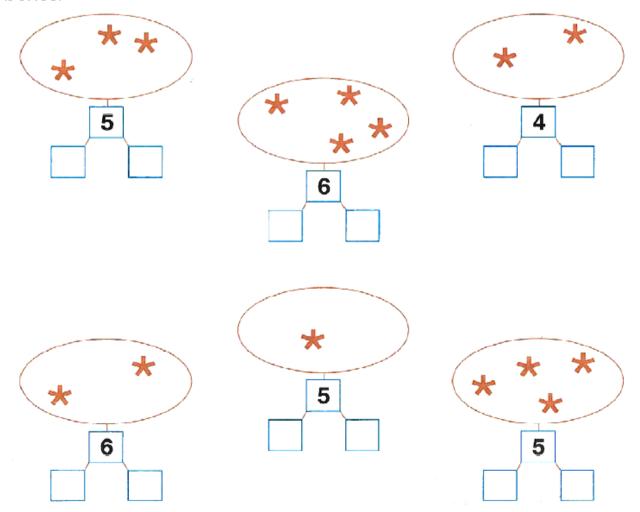

#### **Problem 7**

Draw the same number of beads as the number under each thread. Compare the number of beads and write symbols > , < .

Fill in the empty boxes.

#### **Problem 9**

Add (draw) more blue stars into the windows to get the number in the boxes. Write the number of red and blue stars in the empty boxes.

Spot all of these objects in the picture.