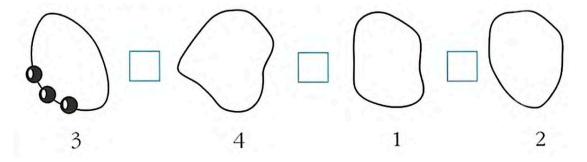

### **Problem 2**

Find the missing face.

Color in the beads according to the pattern.