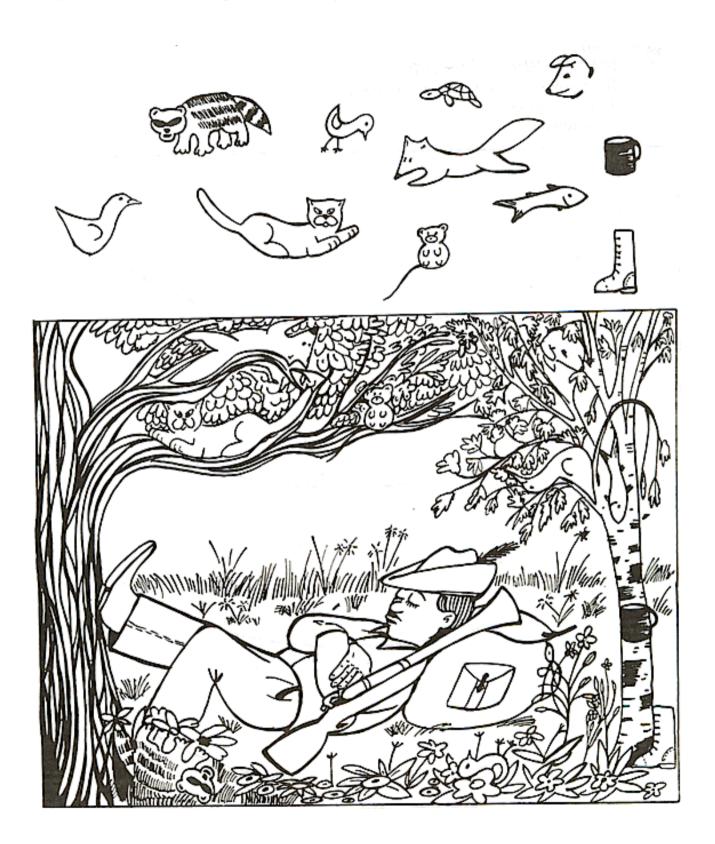

#### **Problem 9**

Add (draw) more blue stars into the windows to get the number in the boxes. Write the number of red and blue stars in the empty boxes.

Spot all of these objects in the picture.