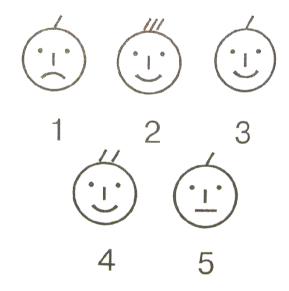

### **Problem 2**

Find the missing face.

Color in the beads according to the pattern.