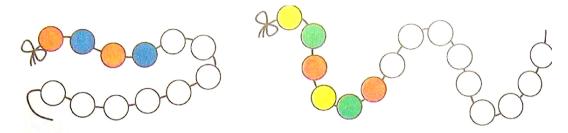

### **Problem 2**

Find the missing face.

Color in the beads according to the pattern.