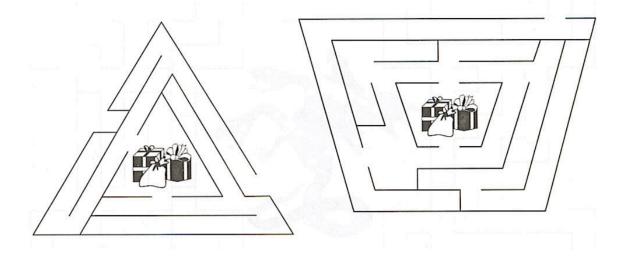

# **Homework 10**

**Problem 1**Try to get the present!

**Problem 2**Draw the ornament that is missing.