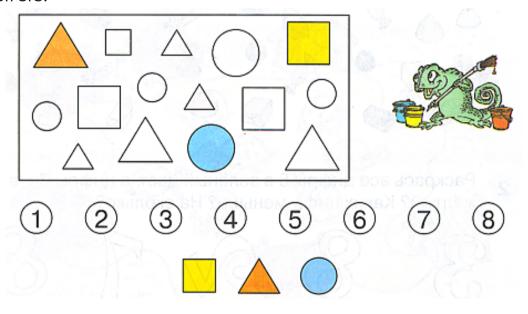

# **Problem 5**

Color in the triangles red, the circles blue, and the squares yellow. Count how many triangles, circles and squares are in the box. Connect the shapes below the number circles with the appropriate number in the circle.