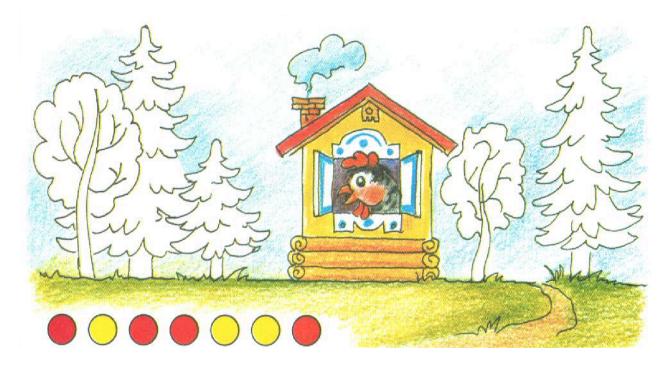

#### **Problem 4**

Color the tallest tree that is to the right of the house, and the smallest tree to the left of the house. Draw the sun above the house. Draw the mushroom in front of the house. Cross out the same amount of red circles as the pine trees in the picture.