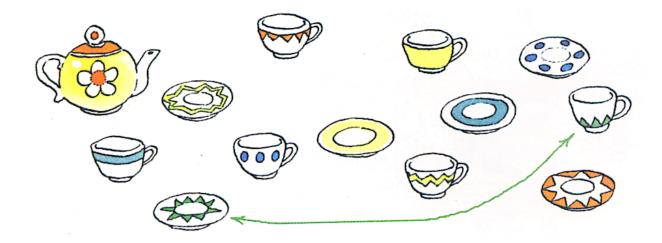

# **Homework 10**

**Problem 1**Try to get the present!



**Problem 2**Draw the ornament that is missing.



# **Problem 3**Group the objects based on which shape they remind you of.



#### **Problem 4**

Color the tallest tree that is to the right of the house, and the smallest tree to the left of the house. Draw the sun above the house. Draw the mushroom in front of the house. Cross out the same amount of red circles as the pine trees in the picture.



# **Problem 5**

Color in the triangles red, the circles blue, and the squares yellow. Count how many triangles, circles and squares are in the box. Connect the shapes below the number circles with the appropriate number in the circle.



# **Problem 6**

Match the cups to their plates.



# **Problem 7**

Using different colors, trace the objects. How many objects did you find? Write the answer in the blue box.



#### **Problem 8**

Finish the pattern.



#### **Problem 9**

Look at the pattern below. Draw the next picture that is missing (pay attention to the number of leaves). Write in the blue boxes the number of leaves on each flower. Color in the flower that has the least number leaves.



### **Problem 10**

What do you see in the shapes below? Finish the pictures.