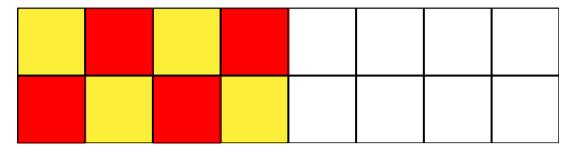

3**Group the objects based on which shape they remind you of.



#### **Problem 4**

Color the tallest tree that is to the right of the house, and the smallest tree to the left of the house. Draw the sun above the house. Draw the mushroom in front of the house. Cross out the same amount of red circles as the pine trees in the picture.



# **Problem 5**

Color in the triangles red, the circles blue, and the squares yellow. Count how many triangles, circles and squares are in the box. Connect the shapes below the number circles with the appropriate number in the circle.



# **Problem 6**

Match the cups to their plates.



# **Problem 7**

Using different colors, trace the objects. How many objects did you find? Write the answer in the blue box.



#### **Problem 8**

Finish the pattern.



#### **Problem 9**

Look at the pattern below. Draw the next picture that is missing (pay attention to the number of leaves). Write in the blue boxes the number of leaves on each flower. Color in the flower that has the least number leaves.



### **Problem 10**

What do you see in the shapes below? Finish the pictures.