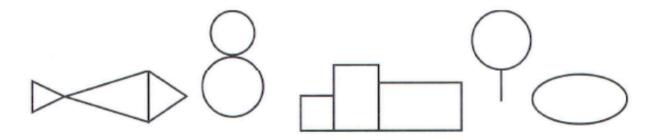

he picture.



# **Problem 5**

Color in the triangles red, the circles blue, and the squares yellow. Count how many triangles, circles and squares are in the box. Connect the shapes below the number circles with the appropriate number in the circle.



# **Problem 6**

Match the cups to their plates.



# **Problem 7**

Using different colors, trace the objects. How many objects did you find? Write the answer in the blue box.



#### **Problem 8**

Finish the pattern.



#### **Problem 9**

Look at the pattern below. Draw the next picture that is missing (pay attention to the number of leaves). Write in the blue boxes the number of leaves on each flower. Color in the flower that has the least number leaves.



### **Problem 10**

What do you see in the shapes below? Finish the pictures.