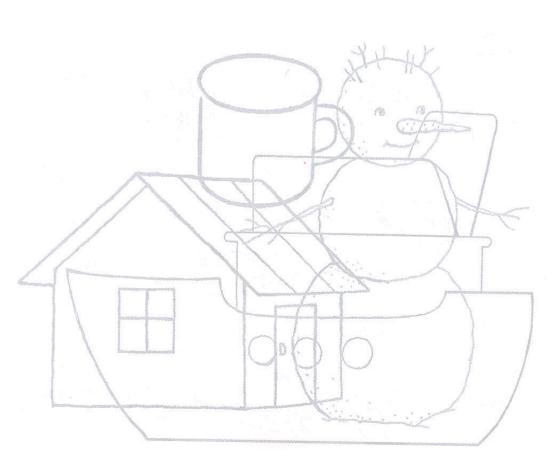

# **Problem 7**

Using different colors, trace the objects. How many objects did you find? Write the answer in the blue box.