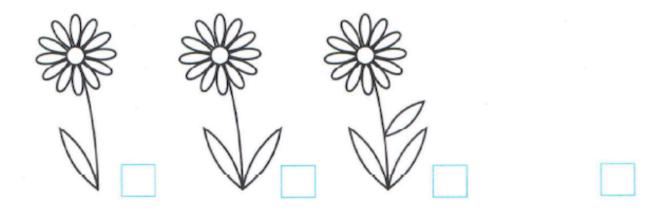

#### **Problem 9**

Look at the pattern below. Draw the next picture that is missing (pay attention to the number of leaves). Write in the blue boxes the number of leaves on each flower. Color in the flower that has the least number leaves.