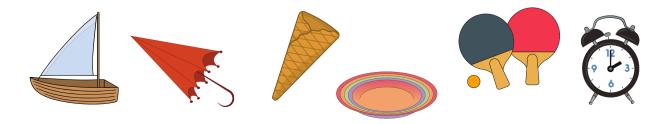

# **Homework 10**

**Problem 1**Try to get the present!



**Problem 2**Draw the ornament that is missing.



# **Problem 3**Group the objects based on which shape they remind you of.



#### **Problem 4**

Color the tallest tree that is to the right of the house, and the smallest tree to the left of the house. Draw the sun above the house. Draw the mushroom in front of the house. Cross out the same amount of red circles as the pine trees in the picture.



# **Problem 5**

Color in the triangles red, the circles blue, and the squares yellow. Count how many triangles, circles and squares are in the box. Connect the shapes below the number circles with the appropriate number in the circle.



# **Problem 6**

Match the cups to their plates.



# **Problem 7**

Using different colors, trace the objects. How many objects did you find? Write the answer in the blue box.



#### **Problem 8**

Finish the pattern.



#### **Problem 9**

Look at the pattern below. Draw the next