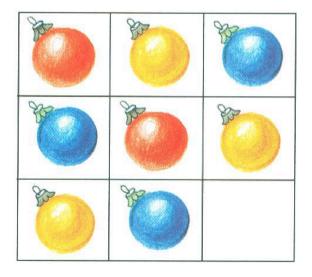

# **Homework 10**

**Problem 1**Try to get the present!

**Problem 2**Draw the ornament that is missing.