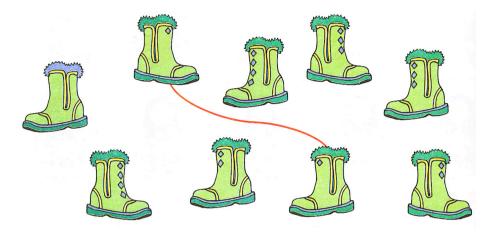

# Homework 4

#### **Problem 1**

Color in the circle that has the number 2 in green.



### **Problem 2**

Trace the number 2 and finish the pattern.



## **Problem 3**

Count the leaves. Color in the same number of circles as there are leaves.



#### **Problem 4**

Circle the object that does not belong. Explain why.











#### **Problem 5**

Find pairs of matching boots.



## **Problem 6**

Color the spaceships that are flying up red, down blue, left green and right yellow. Count how many spaceships of each kind are shown and write their numbers in the boxes below.



## **Problem 7**

Please help the biker get home. Draw a line without lifting your pencil and try not to touch the edges of the path.