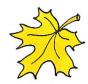

## **Problem 3**

Count the leaves. Color in the same number of circles as there are leaves.