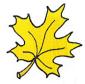

## **Problem 3**

Count the leaves. Color in the same number of circles as there are leaves.