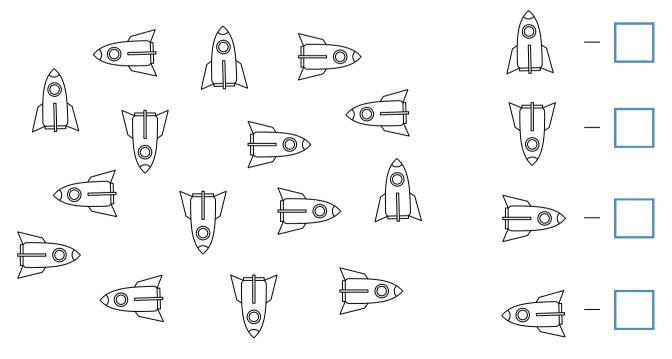

## **Problem 6**

Color the spaceships that are flying up red, down blue, left green and right yellow. Count how many spaceships of each kind are shown and write their numbers in the boxes below.