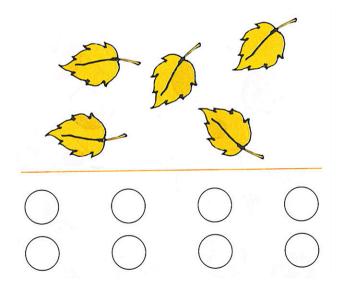

## **Problem 3**

Count the leaves. Color in the same number of circles as there are leaves.