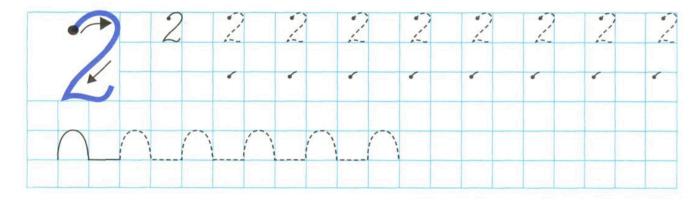

# Homework 4

#### **Problem 1**

Color in the circle that has the number 2 in green.



### **Problem 2**

Trace the number 2 and finish the pattern.



## **Problem 3**

Count the leaves. Color in the same number of circles as there are leaves.



#### **Problem 4**

Circle the object that does not belong. Explain why.











#### **Problem 5**

Find pairs of matching boots.



## **Problem 6**

Color the spaceships that are flying up red, down blue, left green and right yellow. Count how many spaceships of each kind are shown and write their numbers in the boxes below.



## **Problem 7**

Please help the biker get home. Draw a line without lifting your pencil and try not to touch the edges of the path.