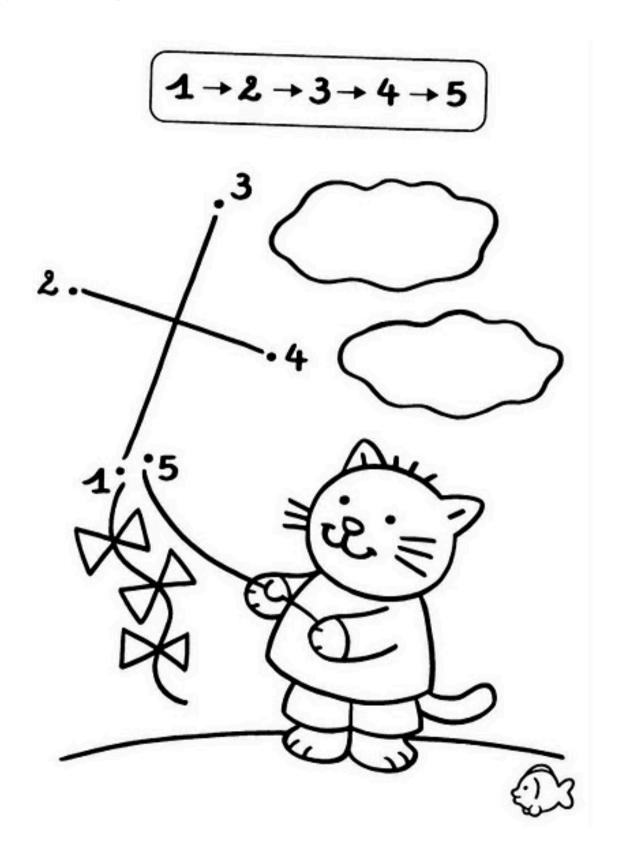

## **Problem 6**

Connect the dots and find out what the cat is holding. Color the picture in if you want.