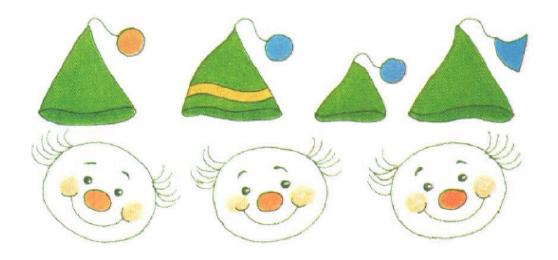

### **Problem 5**

Do you see more clowns or hats? Can you make them equal (draw)? Which hat is different from the others (find several solutions)?