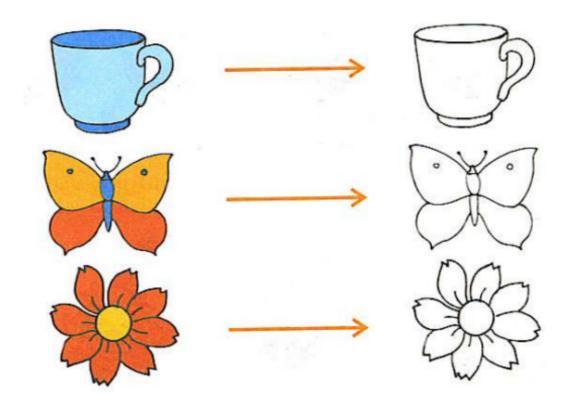

# **Homework 1**

**Problem 1**Change the colors.

**Problem 2**Color the fruits only. What does not belong here? Explain why?