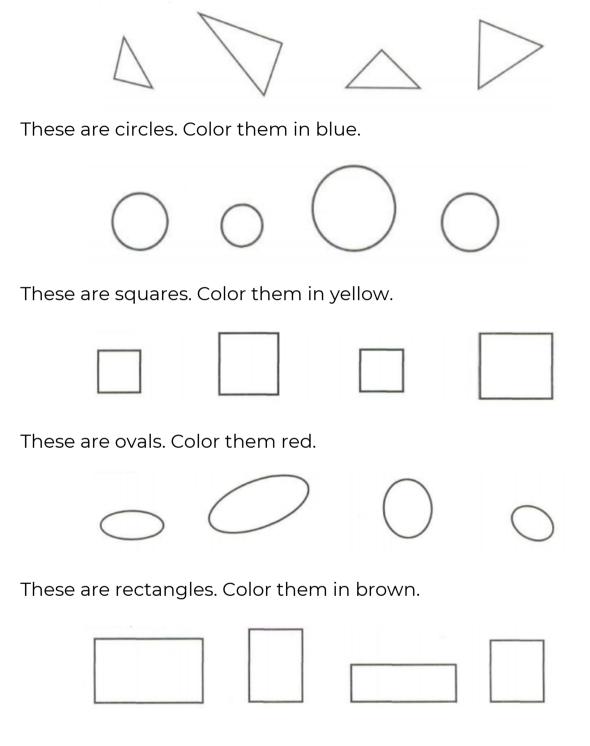

#### **Problem 3**

These are triangles. Color them in green.

Now, circle the largest shape in each row. Cross out (put a large "X" over) the smallest shape in each row.