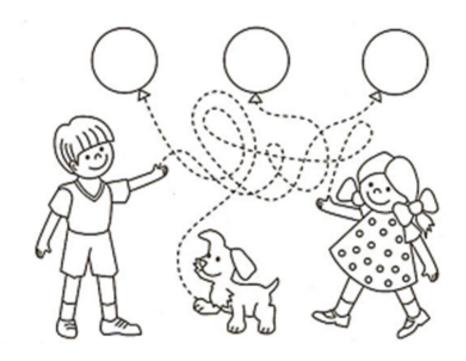

#### **Problem 4**

Color balloons in red, green and blue. Can you find out who is holding each balloon?