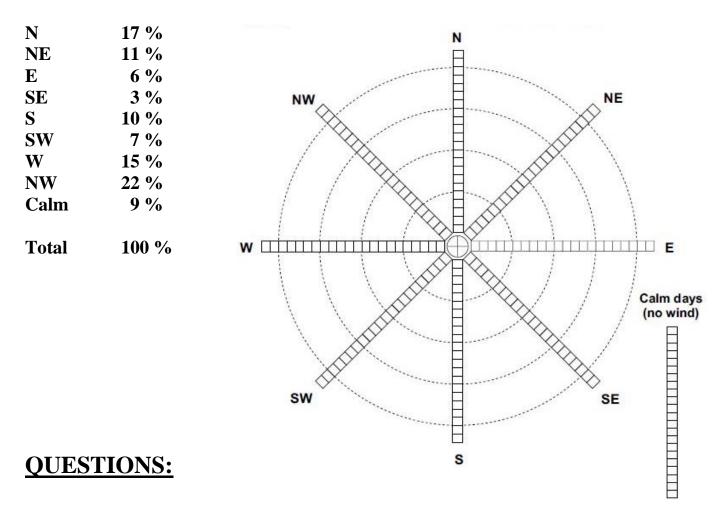

## EARTH SCIENCE 2022/2023

NAME:

- 1. <u>Reading Material</u>: on the school website, on our class homework page, find and study "Wind Rose".
- 2. You are designing an <u>airport layout</u>. You have the following data regarding the <u>winds in the area</u> (wind *frequency* was measured, that is *how often a wind from a certain direction was observed*; no data for wind speed is available):

a) <u>Create the WIND ROSE</u> by filling in the template above (make one box equal to 1%, <u>zero is at the center</u>; extend outwards if needed; since you have no data on the wind speed, use single color when filling in the boxes)

b) <u>Which direction</u> would you choose for the <u>primary runway</u>?