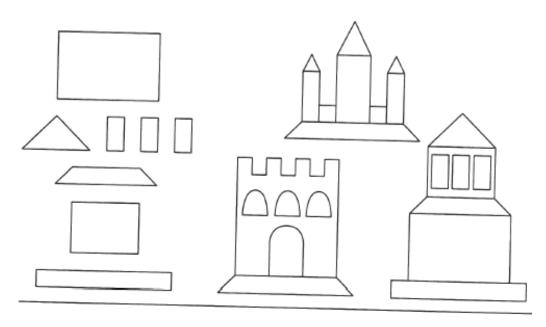

**Problem 4** Help prince to rescue a princess. Find 3 roads and trace them in different colors. Remember you **cannot** go on the **black** dots! Which road is the shortest one?

**Problem 5** Name the shapes you see on the pictures. Color only the picture that is made only out of these shapes.