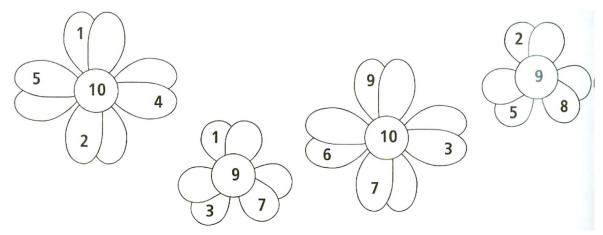

**Problem 9** Copy the drawing.

Write on the petals the pairs of numbers that add up to 9 or 10.

**Problem 11** Continue the pattern.