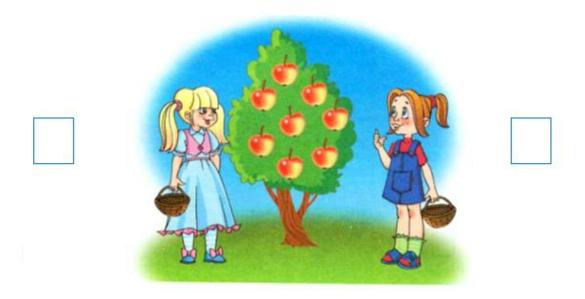

**Problem 6** Find a hive for each bee. Connect each bee with hive. Use the "Number Line" to help find the correct answer.

Divide apples equally amongst the two girls. You can draw lines. How many apples does each girl get? Record your answer.