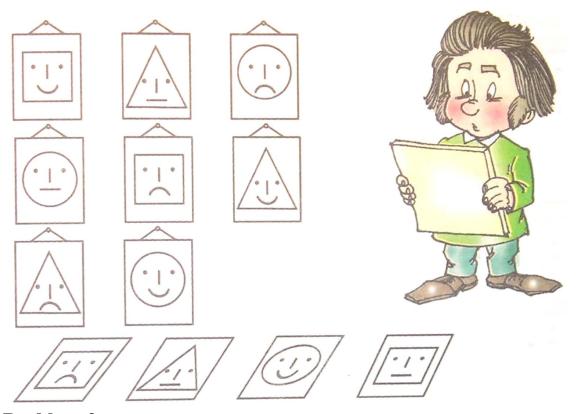

# **Homework 28**

**Problem 1** The artist hanged some portraits on the wall. Find the missing one.

**Problem 2** Use your imagination. Finish the drawing.

8

3

Add eggs to get 10 in each case. Write the number sentence for each picture.