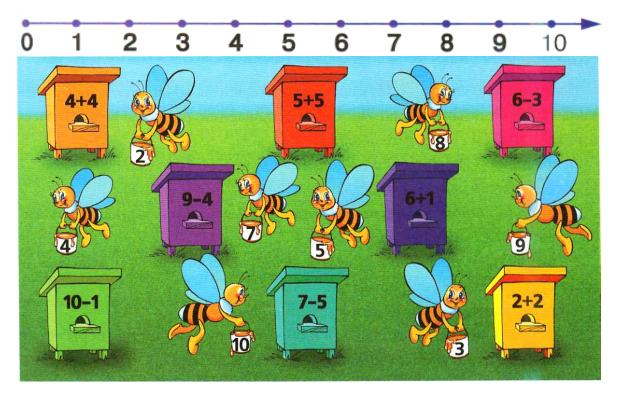

**Problem 6** Find a hive for each bee. Connect each bee with hive. Use the "Number Line" to help find the correct answer.

Divide apples equally amongst the two girls. You can draw lines. How many apples does each girl get? Record your answer.