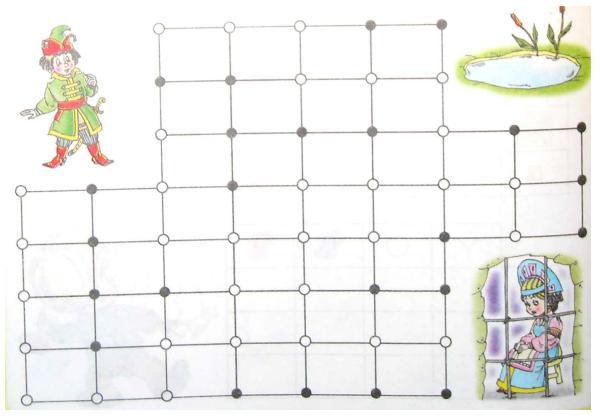

**Problem 4** Help prince to rescue a princess. Find 3 roads and trace them in different colors. Remember you **cannot** go on the **black** dots! Which road is the shortest one?

**Problem 5** Name the shapes you see on the pictures. Color only the picture that is made only out of these shapes.