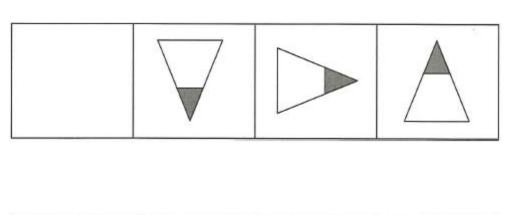

**Problem 4** Help prince to rescue a princess. Find 3 roads and trace them in different colors. Remember you **cannot** go on the **black** dots! Which road is the shortest one?

**Problem 5** Name the shapes you see on the pictures. Color only the picture that is made only out of these shapes.