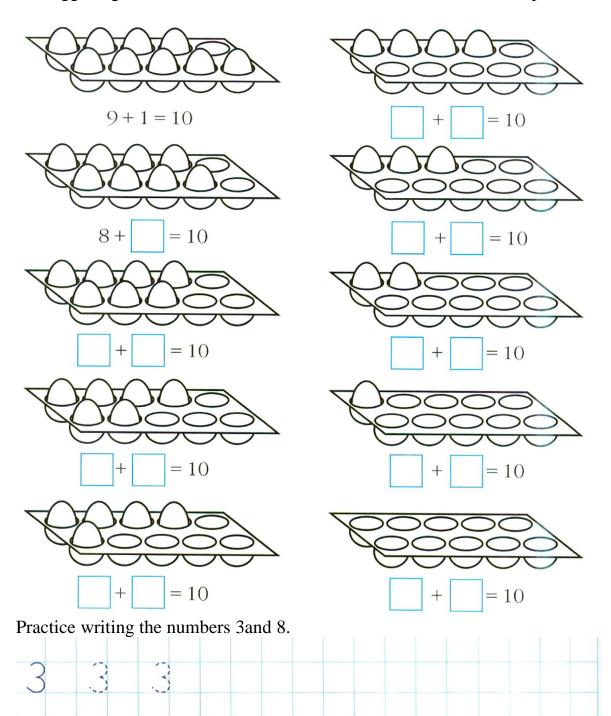

# **Homework 28**

**Problem 1** The artist hanged some portraits on the wall. Find the missing one.

**Problem 2** Use your imagination. Finish the drawing.

8

3

Add eggs to get 10 in each case. Write the number sentence for each picture.