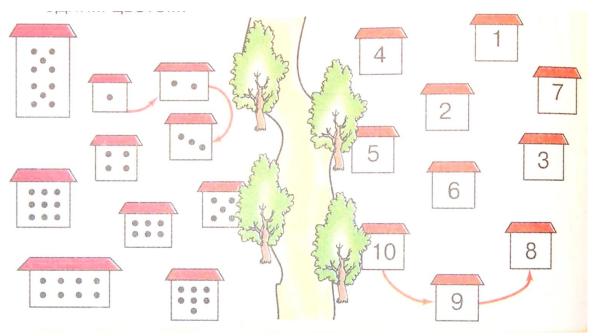

Find the connection between the pictures of the houses on the left side and on the right. Follow the pattern and continue drawing the arrows.

Color the houses with the matching numbers in the same color.