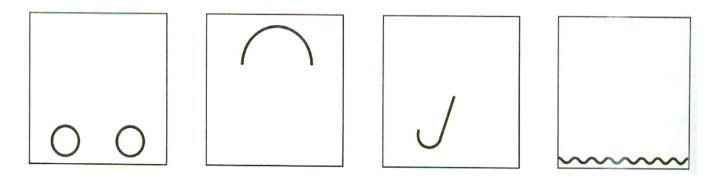

# **Homework 28**

**Problem 1** The artist hanged some portraits on the wall. Find the missing one.

**Problem 2** Use your imagination. Finish the drawing.

8

3

Add eggs to get 10 in each case. Write the number sentence for each picture.