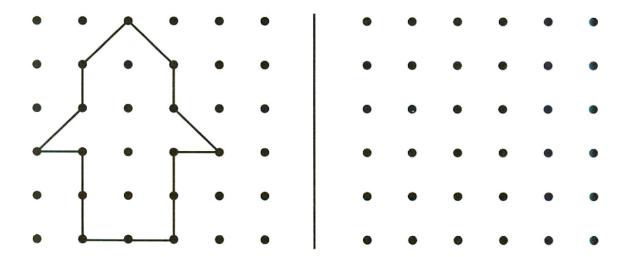

**Problem 4** Help prince to rescue a princess. Find 3 roads and trace them in different colors. Remember you **cannot** go on the **black** dots! Which road is the shortest one?

**Problem 5** Name the shapes you see on the pictures. Color only the picture that is made only out of these shapes.