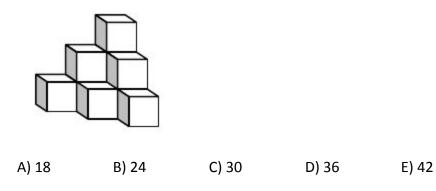

### Problem 5.

The structure shown in the picture is made by gluing together sides of 10 cubes. Roman painted the entire structure, including the bottom. How many faces of the cubes did he paint?