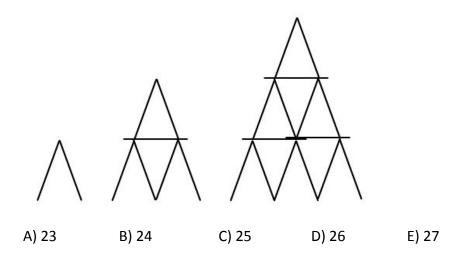

### Problem 4.

Johnny builds a house made out of cards. In the picture, one-floor, two-floor, and three-floor such houses are shown. How many cards does Johnny need to build 4-floor house?