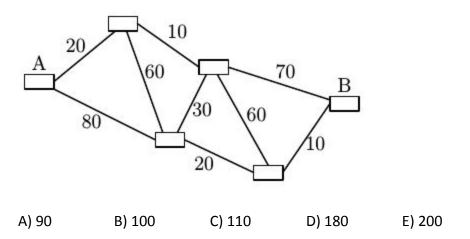

# Problem 3.

The picture below shows bus routes and ticket prices between 6 towns. What is the least amount of money to pay for the tickets to get from town A to town B?