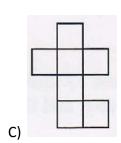

| First Name: Last Na | ame: |
|---------------------|------|
|---------------------|------|

## Problem 1.

$$2 + 0 + 0 + 8 = ?$$

**Answer:** 

### Problem 2.

In which picture are there 2 more cats than dogs?





## Problem 3.

Ann's birthday was on a Thursday, and her friend Eva's birthday was 8 days later. What day of the week was Eva's birthday on?

#### Answer:

## Problem 4.

How many plums weigh as much as one apple (see the picture below)?



### **Answer:**

# Problem 5.

In each square, we will write the sum of the numbers of the two squares under it which touch it. What number needs to be written in the square with the question mark?



## Answer:

## Problem 6.

Which of the figures below cannot be cut out from this











# Source: 2008\_Kangaroo\_Level\_1\_2.pdf

- 1 1: 3 points
- 2 2: 3 points
- 3 4: 4 points
- 4 10 : 5 points

# Max: 15 points

- 5 8
- 6 12