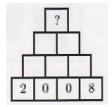

# Problem 5.

In each square, we will write the sum of the numbers of the two squares under it which touch it. What number needs to be written in the square with the question mark?