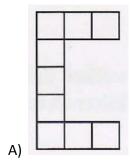

| First Name: Last Na | ame: |
|---------------------|------|
|---------------------|------|

## Problem 1.

$$2 + 0 + 0 + 8 = ?$$

**Answer:** 

### Problem 2.

In which picture are there 2 more cats than dogs?





## Problem 3.

Ann's birthday was on a Thursday, and her friend Eva's birthday was 8 days later. What day of the week was Eva's birthday on?

#### Answer:

## Problem 4.

How many plums weigh as much as one apple (see the picture below)?



### **Answer:**

# Problem 5.

In each square, we will write the sum of the numbers of the two squares under it which touch it. What number needs to be written in the square with the question mark?



## Answer:

## Problem 6.

Which of the figures below cannot be cut out from this











# Source: 2008\_Kangaroo\_Level\_1\_2.pdf

- 1 1: 3 points
- 2 2: 3 points
- 3 4: 4 points
- 4 10 : 5 points

# Max: 15 points

- 5 8
- 6 12