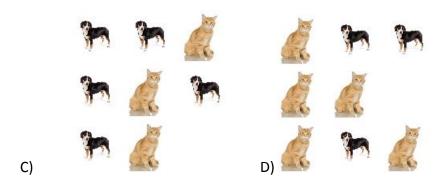

| First Name: Last Na | ame: |
|---------------------|------|
|---------------------|------|

## Problem 1.

$$2 + 0 + 0 + 8 = ?$$

**Answer:** 

### Problem 2.

In which picture are there 2 more cats than dogs?





## Problem 3.

Ann's birthday was on a Thursday, and her friend Eva's birthday was 8 days later. What day of the week was Eva's birthday on?

#### Answer:

## Problem 4.

How many plums weigh as much as one apple (see the picture below)?



### **Answer:**

# Problem 5.

In each square, we will write the sum of the numbers of the two squares under it which touch it. What number needs to be written in the square with the question mark?



## Answer:

## Problem 6.

Which of the figures below cannot be cut out from this











# Source: 2008\_Kangaroo\_Level\_1\_2.pdf

- 1 1: 3 points
- 2 2: 3 points
- 3 4: 4 points
- 4 10 : 5 points

# Max: 15 points

- 5 8
- 6 12