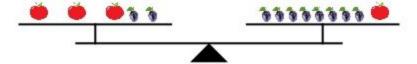

## Problem 4.

How many plums weigh as much as one apple (see the picture below)?