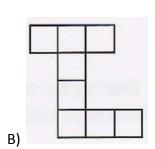

| First Name: Last Na | ame: |
|---------------------|------|
|---------------------|------|

## Problem 1.

$$2 + 0 + 0 + 8 = ?$$

**Answer:** 

### Problem 2.

In which picture are there 2 more cats than dogs?





## Problem 3.

Ann's birthday was on a Thursday, and her friend Eva's birthday was 8 days later. What day of the week was Eva's birthday on?

#### Answer:

## Problem 4.

How many plums weigh as much as one apple (see the picture below)?



### **Answer:**

# Problem 5.

In each square, we will write the sum of the numbers of the two squares under it which touch it. What number needs to be written in the square with the question mark?



## Answer:

## Problem 6.

Which of the figures below cannot be cut out from this











# Source: 2008\_Kangaroo\_Level\_1\_2.pdf

- 1 1: 3 points
- 2 2: 3 points
- 3 4: 4 points
- 4 10 : 5 points

# Max: 15 points

- 5 8
- 6 12