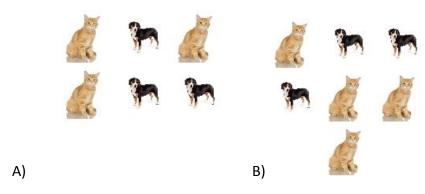

| First Name: Last Na | ame: |
|---------------------|------|
|---------------------|------|

## Problem 1.

$$2 + 0 + 0 + 8 = ?$$

**Answer:** 

### Problem 2.

In which picture are there 2 more cats than dogs?





## Problem 3.

Ann's birthday was on a Thursday, and her friend Eva's birthday was 8 days later. What day of the week was Eva's birthday on?

#### Answer:

## Problem 4.

How many plums weigh as much as one apple (see the picture below)?



### **Answer:**

# Problem 5.

In each square, we will write the sum of the numbers of the two squares under it which touch it. What number needs to be written in the square with the question mark?



## Answer:

## Problem 6.

Which of the figures below cannot be cut out from this











# Source: 2008\_Kangaroo\_Level\_1\_2.pdf

- 1 1: 3 points
- 2 2: 3 points
- 3 4: 4 points
- 4 10 : 5 points

# Max: 15 points

- 5 8
- 6 12