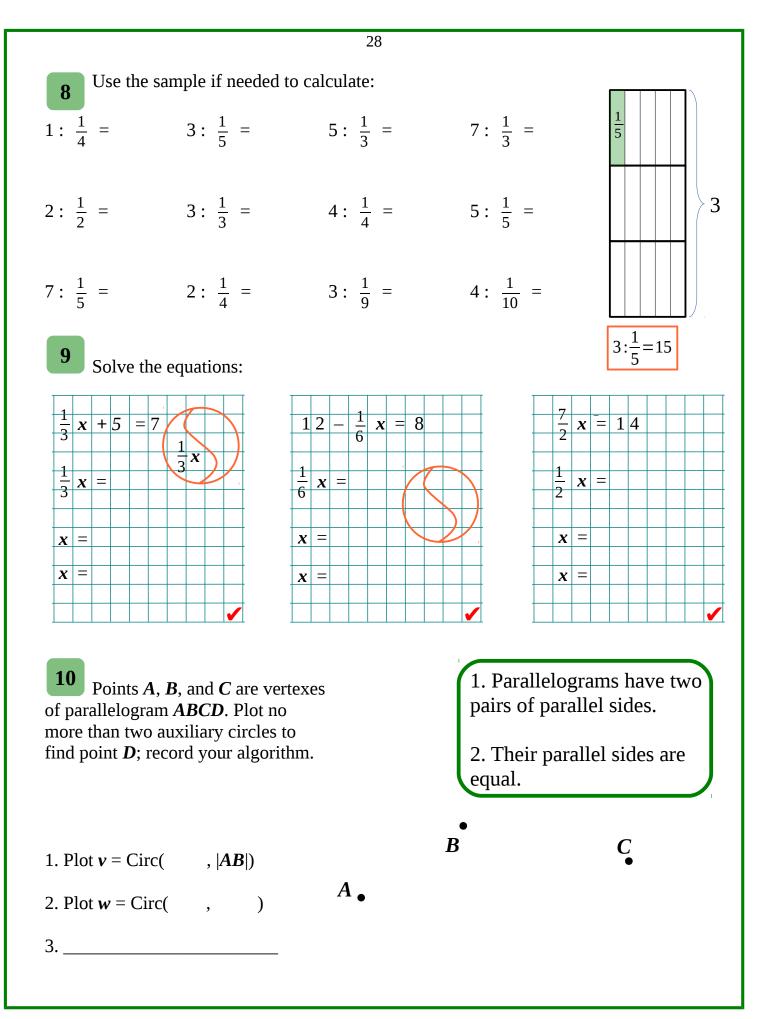

$$20 \times \frac{4}{5} = 20 \times \square : \square = \qquad \qquad 35 \times \frac{4}{7} = 35 : \square \times \square = \\18 \times \frac{4}{3} = 18 \times \square : \square = \qquad \qquad 9 \times \frac{4}{9} = 9 : \square \times \square =$$







## **12** Draw the top, side and front views for the shape below.



| Тор | o viev | Side view |  |  |  |  |  | Front view |  |  |  |  |  |  |
|-----|--------|-----------|--|--|--|--|--|------------|--|--|--|--|--|--|
|     |        |           |  |  |  |  |  |            |  |  |  |  |  |  |
|     |        |           |  |  |  |  |  |            |  |  |  |  |  |  |
|     |        |           |  |  |  |  |  |            |  |  |  |  |  |  |
|     | _      |           |  |  |  |  |  |            |  |  |  |  |  |  |
|     |        |           |  |  |  |  |  |            |  |  |  |  |  |  |
|     |        |           |  |  |  |  |  |            |  |  |  |  |  |  |
|     | _      |           |  |  |  |  |  |            |  |  |  |  |  |  |
|     | _      |           |  |  |  |  |  |