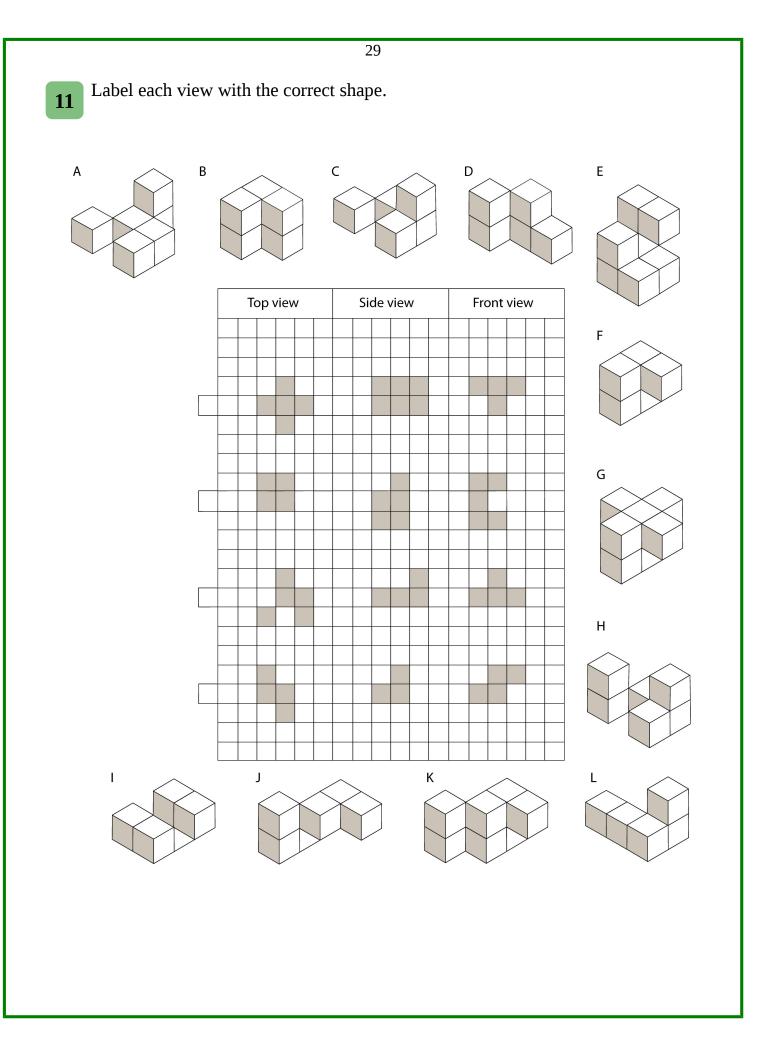

## **12** Draw the top, side and front views for the shape below.

| Тор | o viev | Side view |  |  |  |  |  | Front view |  |  |  |  |  |  |
|-----|--------|-----------|--|--|--|--|--|------------|--|--|--|--|--|--|
|     |        |           |  |  |  |  |  |            |  |  |  |  |  |  |
|     |        |           |  |  |  |  |  |            |  |  |  |  |  |  |
|     |        |           |  |  |  |  |  |            |  |  |  |  |  |  |
|     | _      |           |  |  |  |  |  |            |  |  |  |  |  |  |
|     |        |           |  |  |  |  |  |            |  |  |  |  |  |  |
|     |        |           |  |  |  |  |  |            |  |  |  |  |  |  |
|     | _      |           |  |  |  |  |  |            |  |  |  |  |  |  |
|     | _      |           |  |  |  |  |  |            |  |  |  |  |  |  |