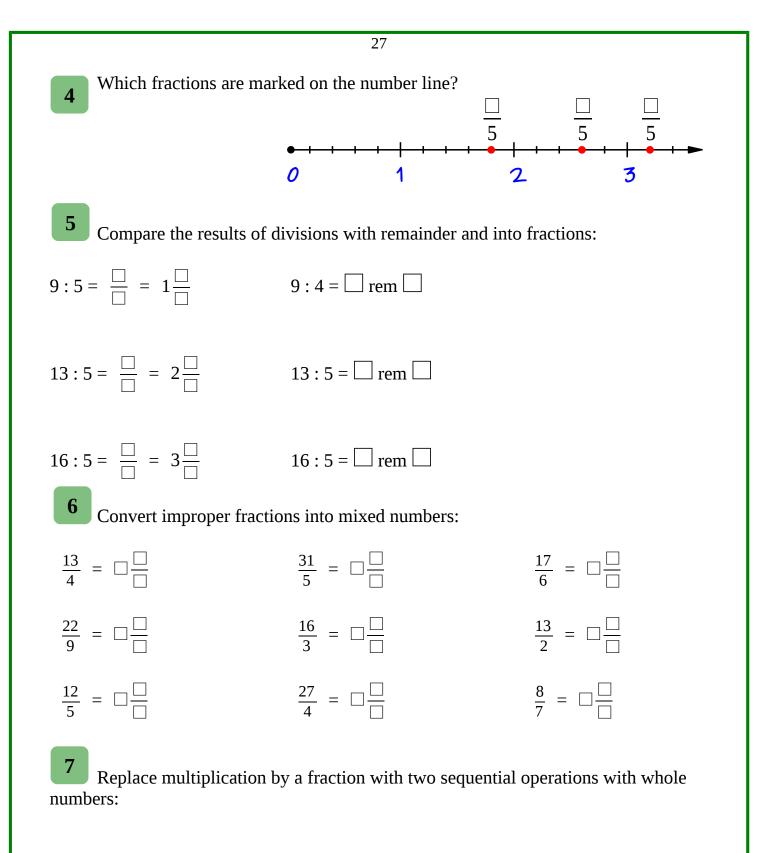

$$20 \times \frac{4}{5} = 20 \times \square : \square = \qquad \qquad 35 \times \frac{4}{7} = 35 : \square \times \square = \\18 \times \frac{4}{3} = 18 \times \square : \square = \qquad \qquad 9 \times \frac{4}{9} = 9 : \square \times \square =$$







## **12** Draw the top, side and front views for the shape below.



| Тор | o viev | Side view |  |  |  |  |  | Front view |  |  |  |  |  |  |
|-----|--------|-----------|--|--|--|--|--|------------|--|--|--|--|--|--|
|     |        |           |  |  |  |  |  |            |  |  |  |  |  |  |
|     |        |           |  |  |  |  |  |            |  |  |  |  |  |  |
|     |        |           |  |  |  |  |  |            |  |  |  |  |  |  |
|     | _      |           |  |  |  |  |  |            |  |  |  |  |  |  |
|     |        |