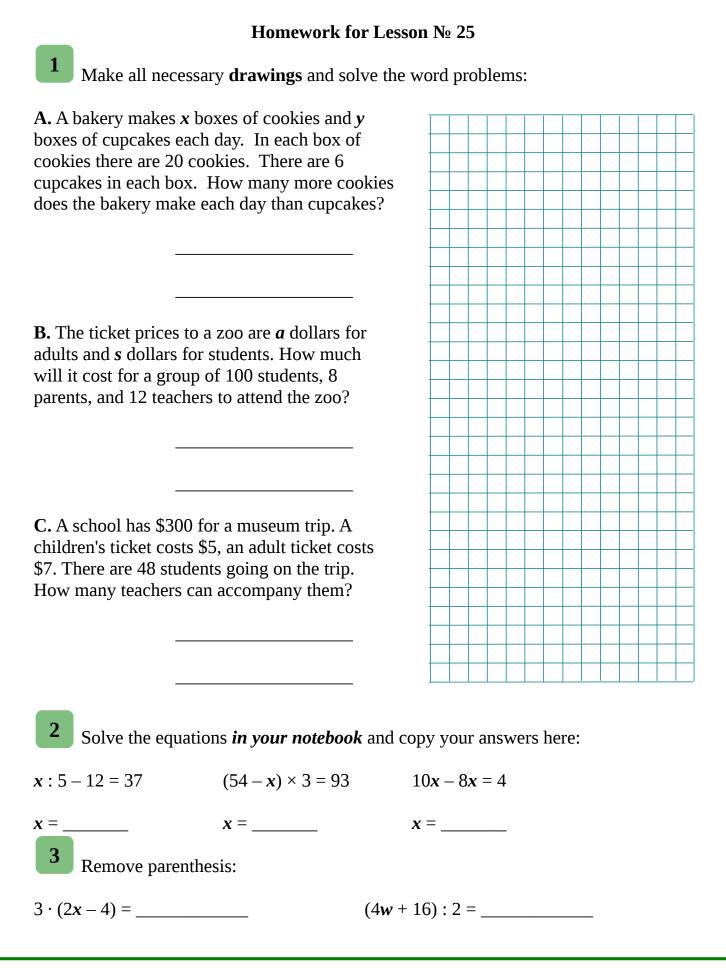

$$20 \times \frac{4}{5} = 20 \times \square : \square = \qquad \qquad 35 \times \frac{4}{7} = 35 : \square \times \square = \\18 \times \frac{4}{3} = 18 \times \square : \square = \qquad \qquad 9 \times \frac{4}{9} = 9 : \square \times \square =$$







## **12** Draw the top, side and front views for the shape below.



| Тор | o viev | Side view |  |  |  |  |  | Front view |  |  |  |  |  |  |
|-----|--------|-----------|--|--|--|--|--|------------|--|--|--|--|--|--|
|     |        |           |  |  |  |  |  |            |  |  |  |  |  |  |
|     |        |           |  |  |  |  |  |            |  |  |  |  |  |  |
|     |        |           |  |  |  |  |  |            |  |  |  |  |  |  |
|     | _      |           |  |  |  |  |  |            |  |  |  |  |  |  |
|     |        |