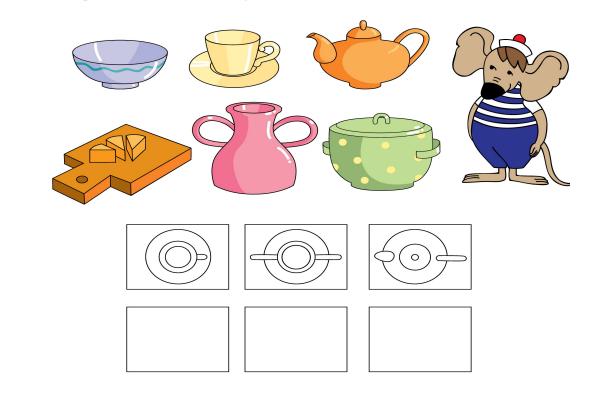

de view |  |  |  |  |  | Front view |  |  |  |  |  |  |
|----------|--|--|--|--|--|-----------|--|--|--|--|--|------------|--|--|--|--|--|--|
|          |  |  |  |  |  |           |  |  |  |  |  |            |  |  |  |  |  |  |
|          |  |  |  |  |  |           |  |  |  |  |  |            |  |  |  |  |  |  |
|          |  |  |  |  |  |           |  |  |  |  |  |            |  |  |  |  |  |  |
|          |  |  |  |  |  |           |  |  |  |  |  |            |  |  |  |  |  |  |
|          |  |  |  |  |  |           |  |  |  |  |  |            |  |  |  |  |  |  |
|          |  |  |  |  |  |           |  |  |  |  |  |            |  |  |  |  |  |  |
|          |  |  |  |  |  |           |  |  |  |  |  |            |  |  |  |  |  |  |

**14** Draw the top views of the missing kitchenware.