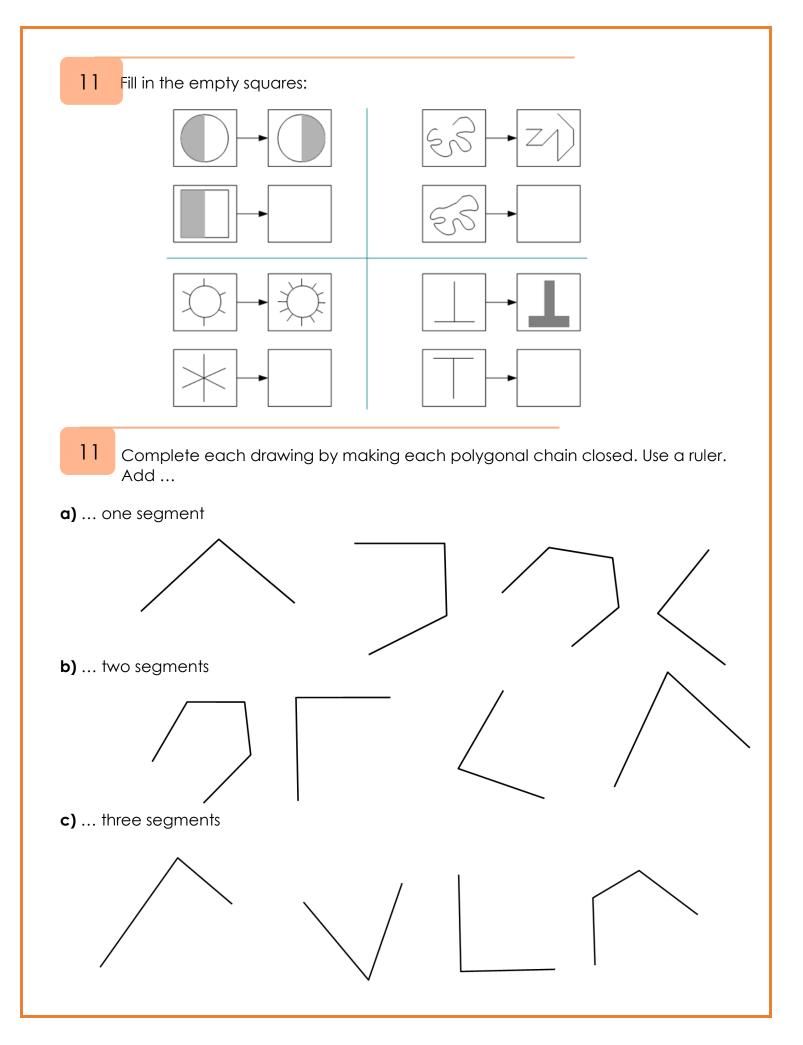

Mouse brothers live in Mouseville. And this is the map of Mouseville area.



One day the four brothers decided to go on a road trip. From the Mouseville, first they are thinking to visit Mozzarelle, which is known for the best mozzarella in the word. Second, they are planning to stop in Parmesa to have lunch with their grandma. But when they arrived to Mozzarelle they found that the road between Mozarella and Parmesa is closed O.

- 1. Using the map above, can you help the brothers to arrive in Parmesa? Is the new route longer or shorter than the old one? What is the difference between these two routes?
- 2. On the day of the trip, the temperature in Mouseville was 42 F. In Mozzarelle, it was 3 degrees colder, and in Parmesa, it was 2 degrees warmer than in Mozzarelle.
  - 1) What tempe