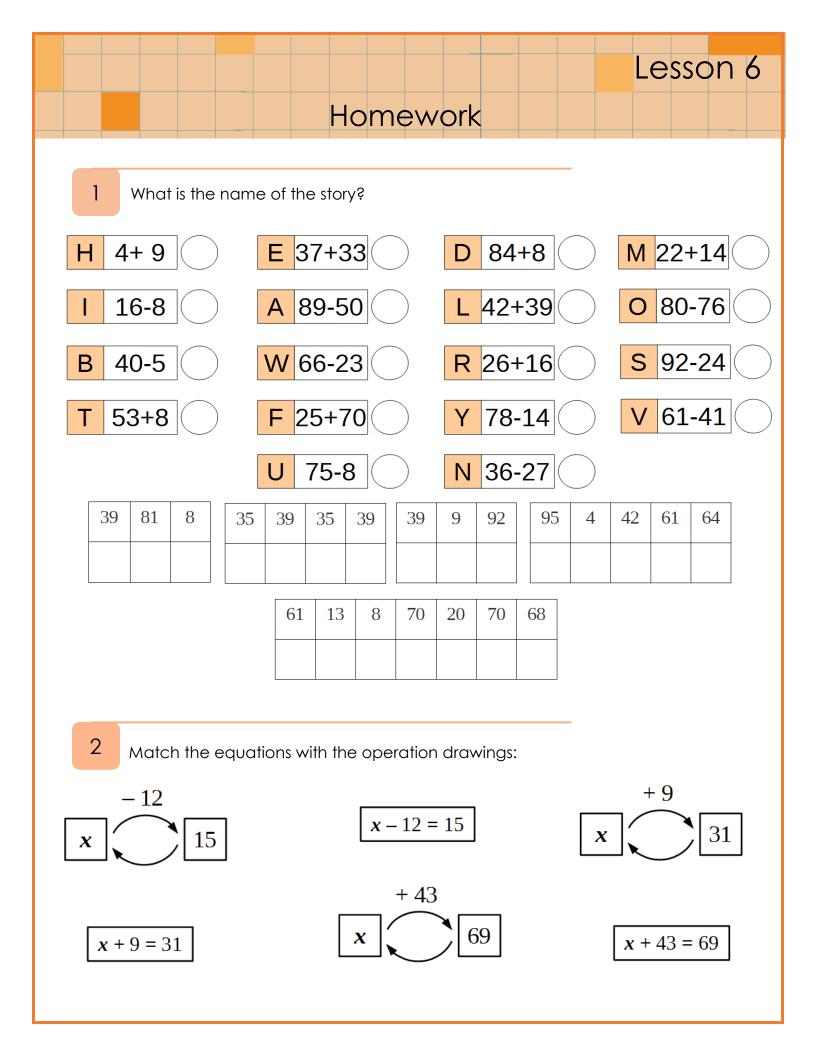

Mouse brothers live in Mouseville. And this is the map of Mouseville area.



One day the four brothers decided to go on a road trip. From the Mouseville, first they are thinking to visit Mozzarelle, which is known for the best mozzarella in the word. Second, they are planning to stop in Parmesa to have lunch with their grandma. But when they arrived to Mozzarelle they found that the road between Mozarella and Parmesa is closed O.

- 1. Using the map above, can you help the brothers to arrive in Parmesa? Is the new route longer or shorter than the old one? What is the difference between these two routes?
- 2. On the day of the trip, the temperature in Mouseville was 42 F. In Mozzarelle, it was 3 degrees colder, and in Parmesa, it was 2 degrees warmer than in Mozzarelle.
  - 1) What