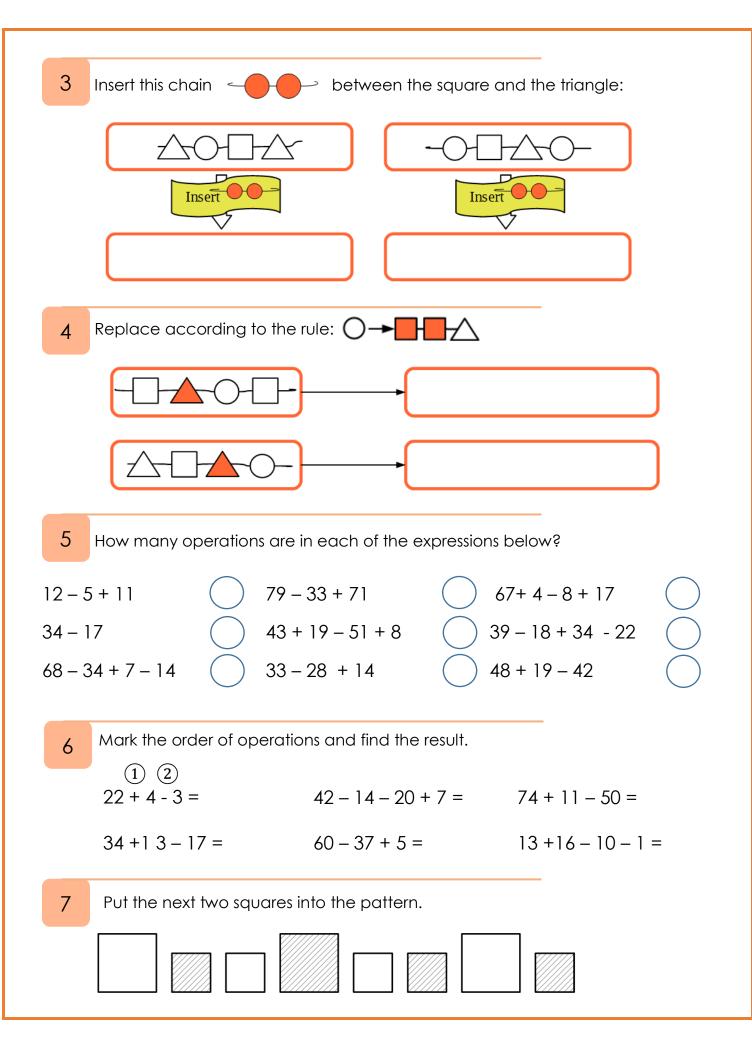

Mouse brothers live in Mouseville. And this is the map of Mouseville area.



One day the four brothers decided to go on a road trip. From the Mouseville, first they are thinking to visit Mozzarelle, which is known for the best mozzarella in the word. Second, they are planning to stop in Parmesa to have lunch with their grandma. But when they arrived to Mozzarelle they found that the road between Mozarella and Parmesa is closed O.

- 1. Using the map above, can you help the brothers to arrive in Parmesa? Is the new route longer or shorter than the old one? What is the difference between these two routes?
- 2. On the day of the trip, the temperature in Mouseville was 42 F. In Mozzarelle, it was 3 degrees colder, and in Parmesa, it was 2 degrees warmer than in Mozzarelle.
  - 1) What t