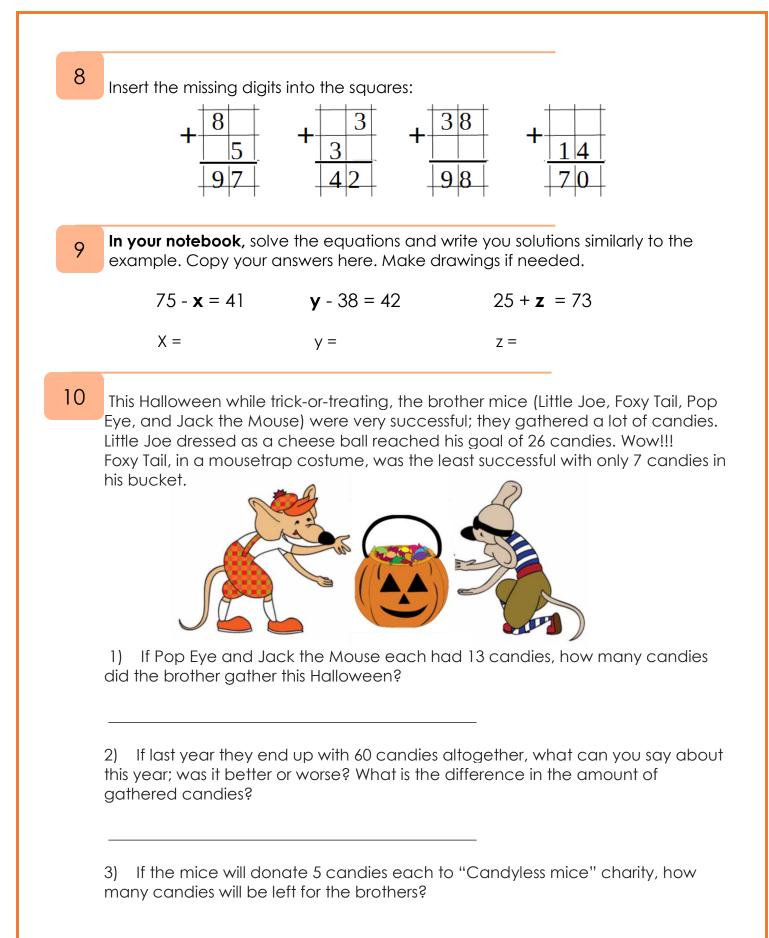

Mouse brothers live in Mouseville. And this is the map of Mouseville area.



One day the four brothers decided to go on a road trip. From the Mouseville, first they are thinking to visit Mozzarelle, which is known for the best mozzarella in the word. Second, they are planning to stop in Parmesa to have lunch with their grandma. But when they arrived to Mozzarelle they found that the road between Mozarella and Parmesa is closed O.

- 1. Using the map above, can you help the brothers to arrive in Parmesa? Is the new route longer or shorter than the old one? What is the difference between these two routes?
- 2. On the day of the trip, the temperature in Mouseville was 42 F. In Mozzarelle, it was 3 degrees colder, and in Parmesa, it was 2 degrees warmer than in Mozzarelle.
  - 1) What tem