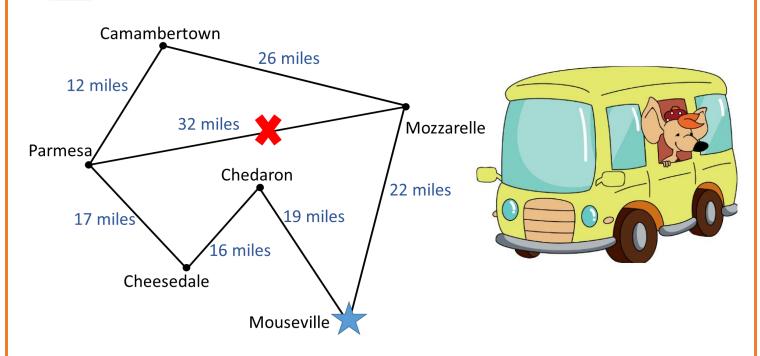

Mouse brothers live in Mouseville. And this is the map of Mouseville area.

One day the four brothers decided to go on a road trip. From the Mouseville, first they are thinking to visit Mozzarelle, which is known for the best mozzarella in the word. Second, they are planning to stop in Parmesa to have lunch with their grandma. But when they arrived to Mozzarelle they found that the road between Mozarella and Parmesa is closed O.

- 1. Using the map above, can you help the brothers to arrive in Parmesa? Is the new route longer or shorter than the old one? What is the difference between these two routes?
- 2. On the day of the trip, the temperature in Mouseville was 42 F. In Mozzarelle, it was 3 degrees colder, and in Parmesa, it was 2 degrees warmer than in Mozzarelle.
  - 1) What temperature was in Mazzarelle?
  - 2) What temperature was in Parmesa?