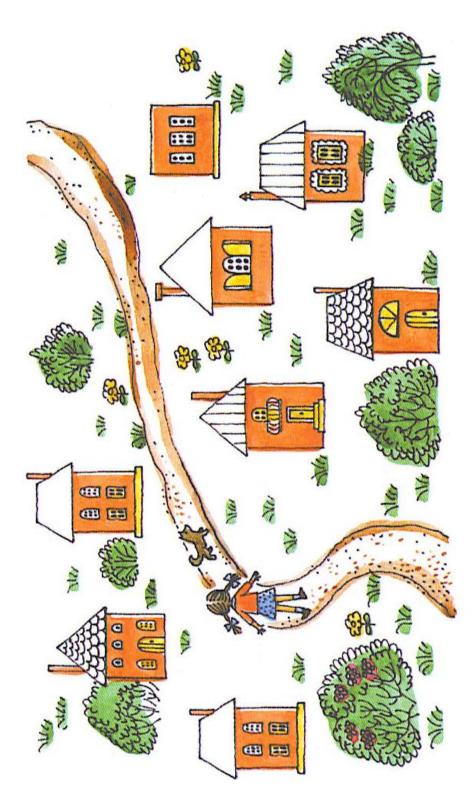

Finish the pattern.

**Problem 3** Help the fish get to the worm. Draw the line without lifting your pencil.

Finish drawing hair on the bald heads.

Finish the pattern.

**Problem 4** Some circles are hidden. Draw them back.