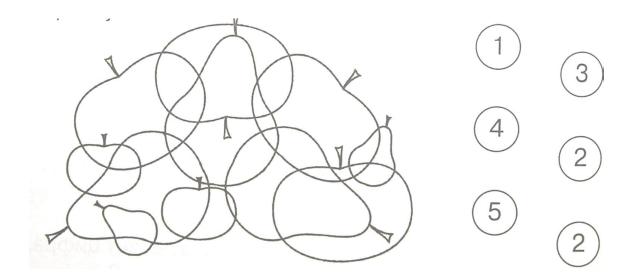

## Home Work 14

**Problem 1** What fruits do you see in the picture? Color in the circle with the number equal to the number of big apples in blue, the big pears - in red, the small apples - in green and the small pears - in yellow? What fruits are equal?