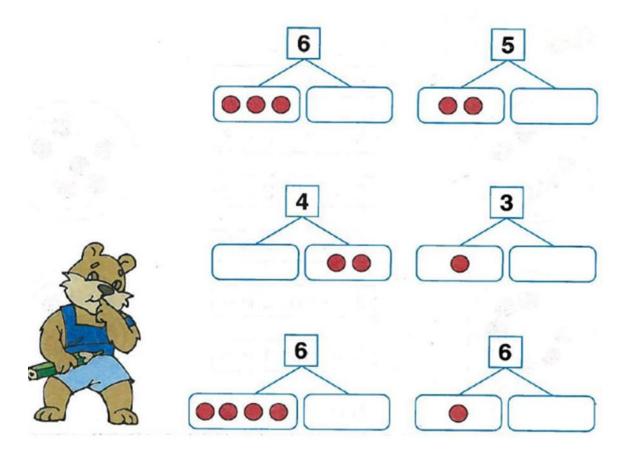

## Math Enrichment 4-5

## Home Work 14

**Problem 1** What fruits do you see in the picture? Color in the circle with the number equal to the number of big apples in blue, the big pears - in red, the small apples - in green and the small pears - in yellow? What fruits are equal?



Finish the pattern.





**Problem 3** Help the fish get to the worm. Draw the line without lifting your pencil.



Finish drawing hair on the bald heads.



Finish the pattern.





**Problem 4** Some circles are hidden. Draw them back.

Complete each picture. And then write mathematical expressions.



## **Problem 5** Continue the patterns.

Draw the next snowman.



Draw the missing balls.



Draw the missing pine trees.