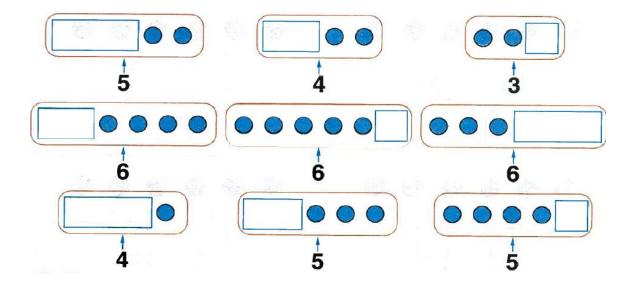

## Math Enrichment 4-5

## Home Work 14

**Problem 1** What fruits do you see in the picture? Color in the circle with the number equal to the number of big apples in blue, the big pears - in red, the small apples - in green and the small pears - in yellow? What fruits are equal?



Finish the pattern.





**Problem 3** Help the fish get to the worm. Draw the line without lifting your pencil.



Finish drawing hair on the bald heads.



Finish the pattern.





**Problem 4** Some circles are hidden. Draw them back.

Complete each picture. And then write mathematical expressions.



## **Problem 5** Continue the patterns.

Draw the next snowman.



Draw the missing balls.



Draw the missing pine trees.