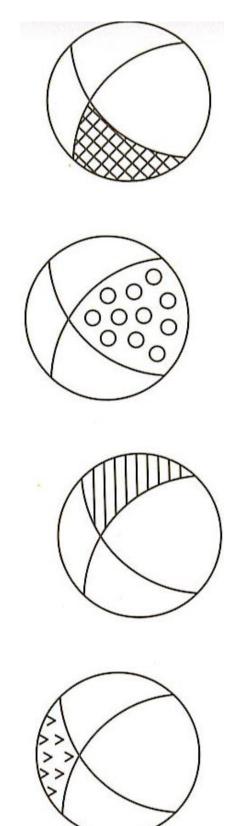

Solve the problems using the number line.

Make all the butterflies the same.

Make all the balls the same.