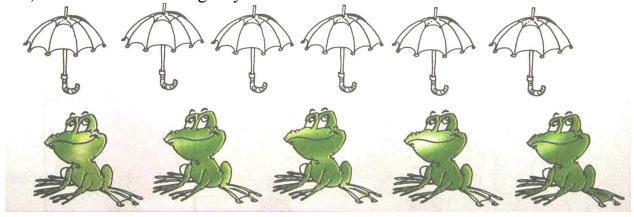

## Homework25

**Problem 1** Which bolt matches the screw?

Are there enough umbrellas for each frog? Color the umbrella that is second to the left, red and third to the right- yellow.

Choose the shape in the diagram that is least like the red circle. Draw it to the right of the red circle.