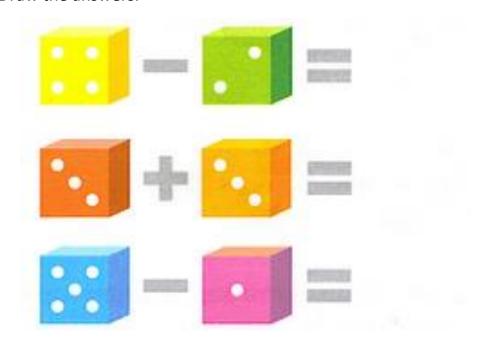

#### **Math Enrichment 4-5**

## Homework25

**Problem 1** Which bolt matches the screw?



Are there enough umbrellas for each frog? Color the umbrella that is second to the left, red and third to the right- yellow.



Choose the shape in the diagram that is least like the red circle. Draw it to the right of the red circle.



Attentively look at the table and color it according to the pattern rule.



Write the number sentences and solve the problems:



## Problem 2

Draw the answers.



# Problem 3

Copy the picture.



**Problem 4** Find a house for each caterpillar and draw a line connecting them. Guess which colors the caterpillars need to be colored in, and finish the picture.

Count how many circles make up the caterpillars. Notice how the house is made up of two parts, with the sum equal to the number on the roof.



### **Problem 5** Look at the problems. How can you subtract **2**?

$$\frac{3-2}{3-1-1} = \boxed{ \frac{6-2}{6-1-1}} = \boxed{ \frac{9-2}{9-1-1}} = \boxed{ }$$

Write the missing numbers in the boxes.

Color the fish that are swimming from right to left red and the ones swimming from left to right yellow.



Solve the problems using the number line.



Make all the butterflies the same.



Make all the balls the same.



### **Problem 6**

Decode the