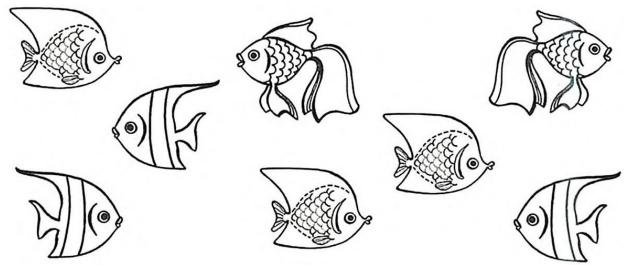

### **Problem 5** Look at the problems. How can you subtract **2**?

$$\frac{3-2}{3-1-1} = \boxed{ \frac{6-2}{6-1-1}} = \boxed{ \frac{9-2}{9-1-1}} = \boxed{ }$$

Write the missing numbers in the boxes.

Color the fish that are swimming from right to left red and the ones swimming from left to right yellow.