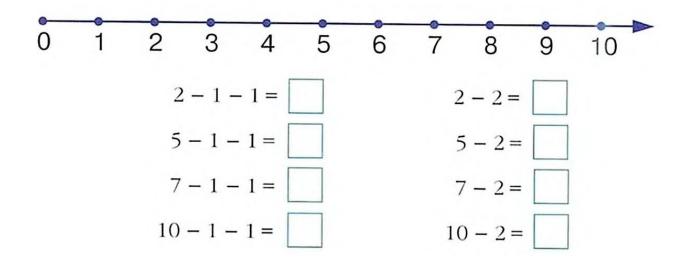

### **Problem 5** Look at the problems. How can you subtract **2**?

$$\frac{3-2}{3-1-1} = \boxed{ \frac{6-2}{6-1-1}} = \boxed{ \frac{9-2}{9-1-1}} = \boxed{ }$$

Write the missing numbers in the boxes.

Color the fish that are swimming from right to left red and the ones swimming from left to right yellow.

Solve the problems using the number line.

Make all the butterflies the same.

Make all the balls the same.