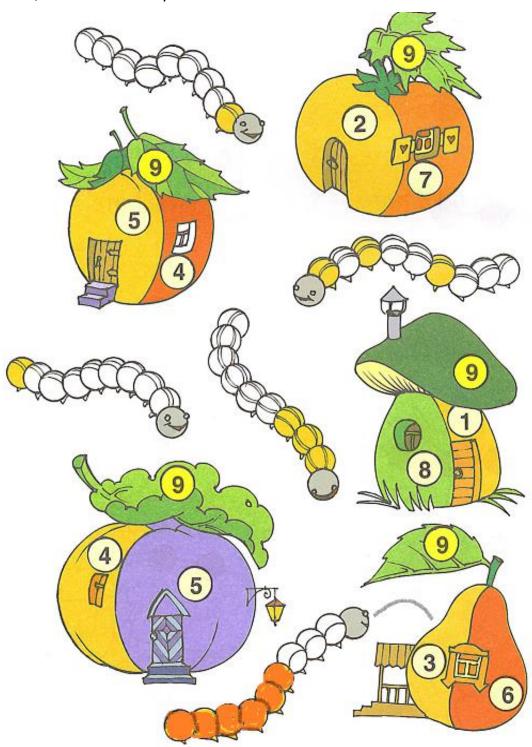

# Problem 3

Copy the picture.

**Problem 4** Find a house for each caterpillar and draw a line connecting them. Guess which colors the caterpillars need to be colored in, and finish the picture.

Count how many circles make up the caterpillars. Notice how the house is made up of two parts, with the sum equal to the number on the roof.