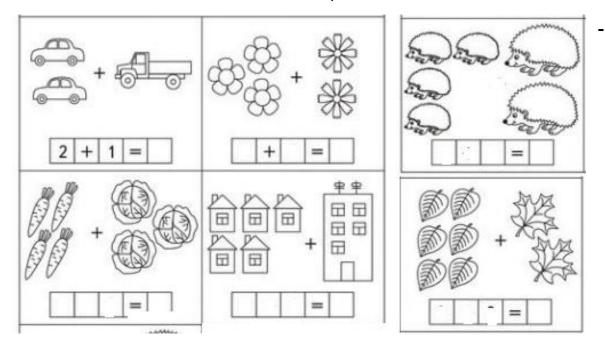

Attentively look at the table and color it according to the pattern rule.

Write the number sentences and solve the problems: