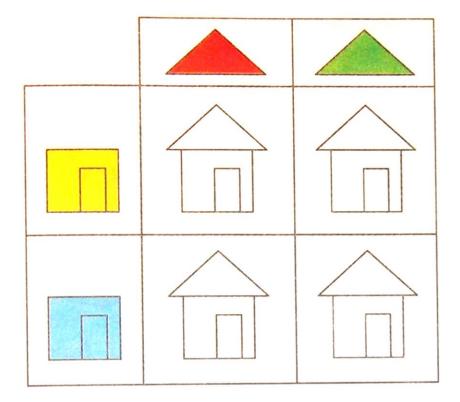

Attentively look at the table and color it according to the pattern rule.

Write the number sentences and solve the problems: