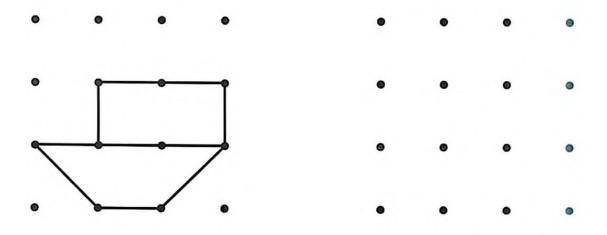

# Problem 3

Copy the picture.

**Problem 4** Find a house for each caterpillar and draw a line connecting them. Guess which colors the caterpillars need to be colored in, and finish the picture.

Count how many circles make up the caterpillars. Notice how the house is made up of two parts, with the sum equal to the number on the roof.