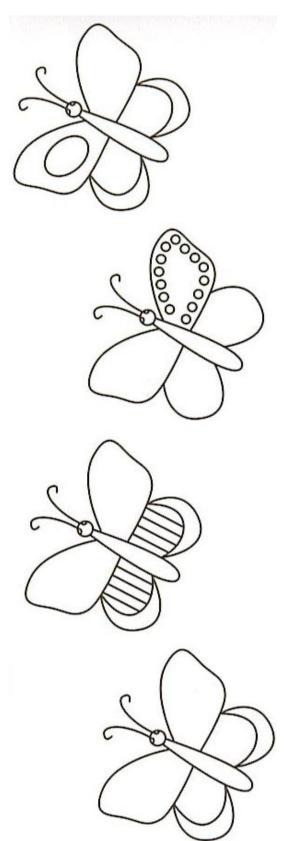

Solve the problems using the number line.

Make all the butterflies the same.

Make all the balls the same.