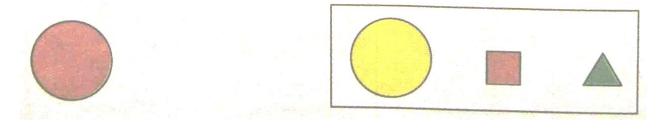

## Homework25

**Problem 1** Which bolt matches the screw?

Are there enough umbrellas for each frog? Color the umbrella that is second to the left, red and third to the right- yellow.

Choose the shape in the diagram that is least like the red circle. Draw it to the right of the red circle.