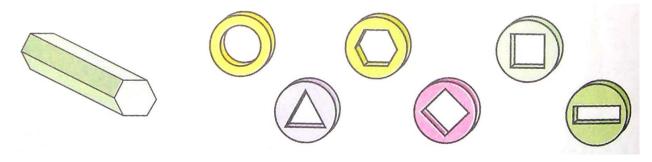

## Homework25

**Problem 1** Which bolt matches the screw?

Are there enough umbrellas for each frog? Color the umbrella that is second to the left, red and third to the right- yellow.

Choose the shape in the diagram that is least like the red circle. Draw it to the right of the red circle.