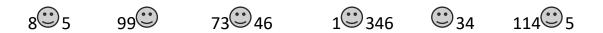

3. Each number below is divisible by 9. One digit is covered with a smiley face. Try to guess what digit is that.

4. Elephant-father weights 200 kilogram more than the Elephant-mother. Elephant-mother weights 500 kilogram more than the Elephant-son. This family of three weights together 1.6 tons. What is the weight of Elephant-son?