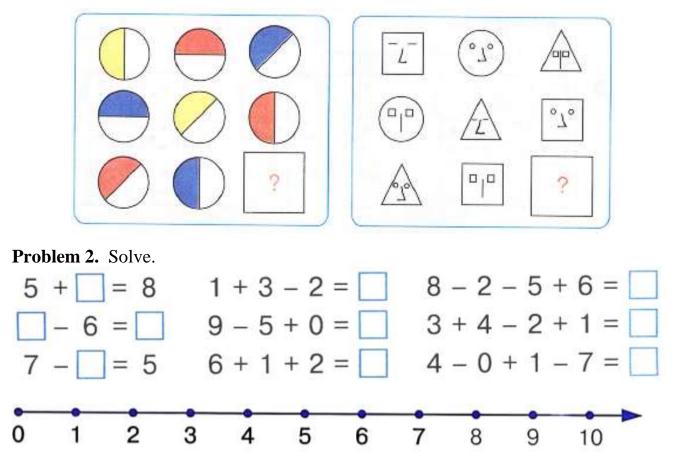

## Homework 28.

Problem 1. Find the pattern and finish it.

Decode a word. Put letters according to their numerical order.

Problem 3. What shape does not belong to the picture? Circle it.

**Problem 6.** Create math problem based on the picture.