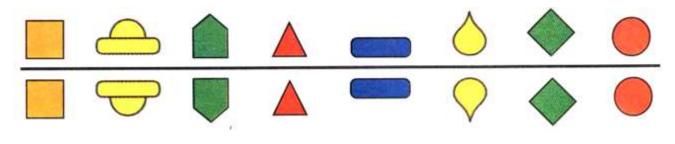

## Homework 28.

Problem 1. Find the pattern and finish it.

Decode a word. Put letters according to their numerical order.

Problem 3. What shape does not belong to the picture? Circle it.

**Problem 6.** Create math problem based on the picture.