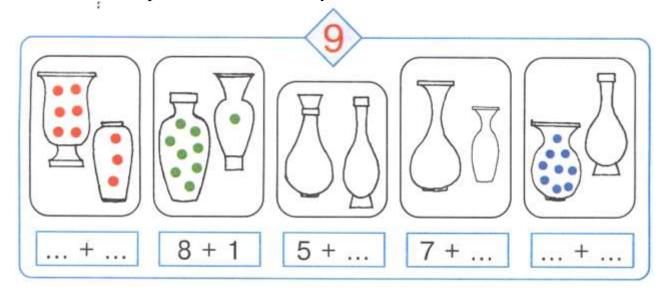

| C 4 | 6 | Solution: |
|-----|---|-----------|
| K.  |   | Answer:   |
| ?   |   |           |

**Problem 9.** Add up to 9. Draw and write your solution.

Problem 10. Fill out dots in the "windows" according to the arrow operations.