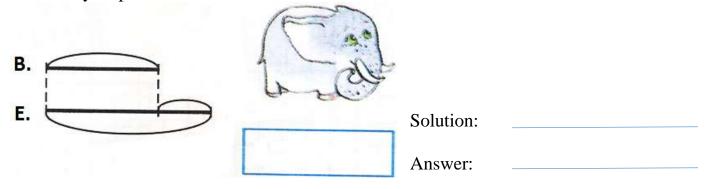

**Problem 11.** There are 7 bears in the ZOO. There are 2 less bears than elephants. How many elephants are in the ZOO?