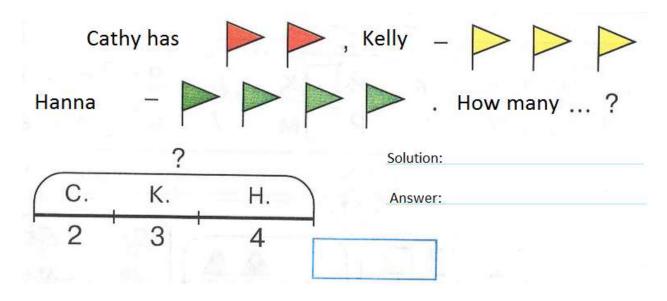

## Homework 28.

Problem 1. Find the pattern and finish it.

Decode a word. Put letters according to their numerical order.

Problem 3. What shape does not belong to the picture? Circle it.

**Problem 6.** Create math problem based on the picture.

| C 4 | 6 | Solution: |
|-----|---|-----------|
| K.  |   | Answer:   |
| ?   |   |           |

**Problem 9.** Add up to 9. Draw and write your solution.

Problem 10. Fill out dots in the "windows" according to the arrow operations.