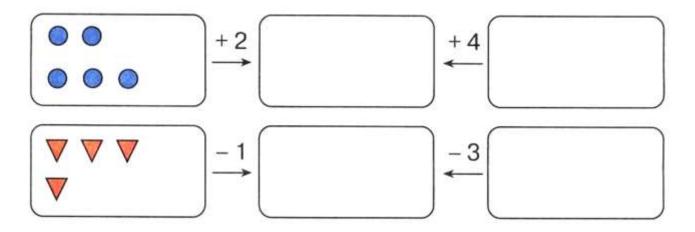

| C 4 | 6 | Solution: |
|-----|---|-----------|
| K.  |   | Answer:   |
| ?   |   |           |

**Problem 9.** Add up to 9. Draw and write your solution.

Problem 10. Fill out dots in the "windows" according to the arrow operations.