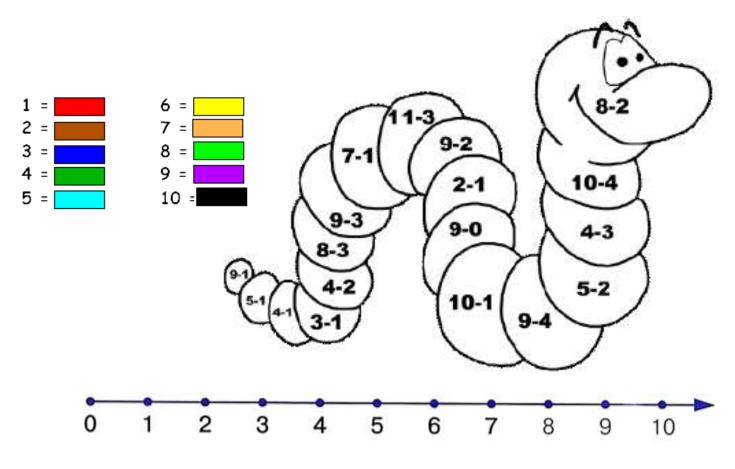

## Homework 28.

Problem 1. Find the pattern and finish it.

Decode a word. Put letters according to their numerical order.

Problem 3. What shape does not belong to the picture? Circle it.

**Problem 6.** Create math problem based on the picture.