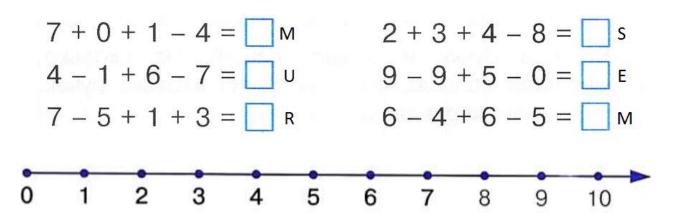

## Homework 28.

Problem 1. Find the pattern and finish it.

Decode a word. Put letters according to their numerical order.

Problem 3. What shape does not belong to the picture? Circle it.

**Problem 6.** Create math problem based on the picture.