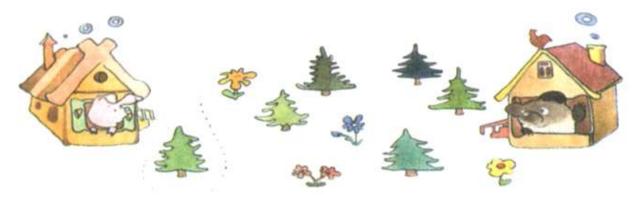

**Problem 7.** Draw the path that the Piglet can take when he goes to visit the Bear, if the pine trees should always be to the left side of him and flowers to the right.

**Problem 8.** Cathy has 4 apples but Kelly has 3 apples more than Cathy. How many apples does Kelly have?