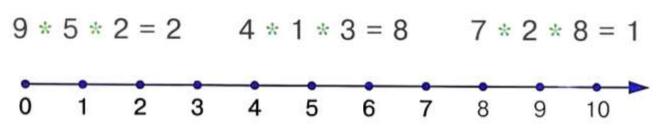

## Homework 28.

Problem 1. Find the pattern and finish it.

Decode a word. Put letters according to their numerical order.

Problem 3. What shape does not belong to the picture? Circle it.

**Problem 6.** Create math problem based on the picture.