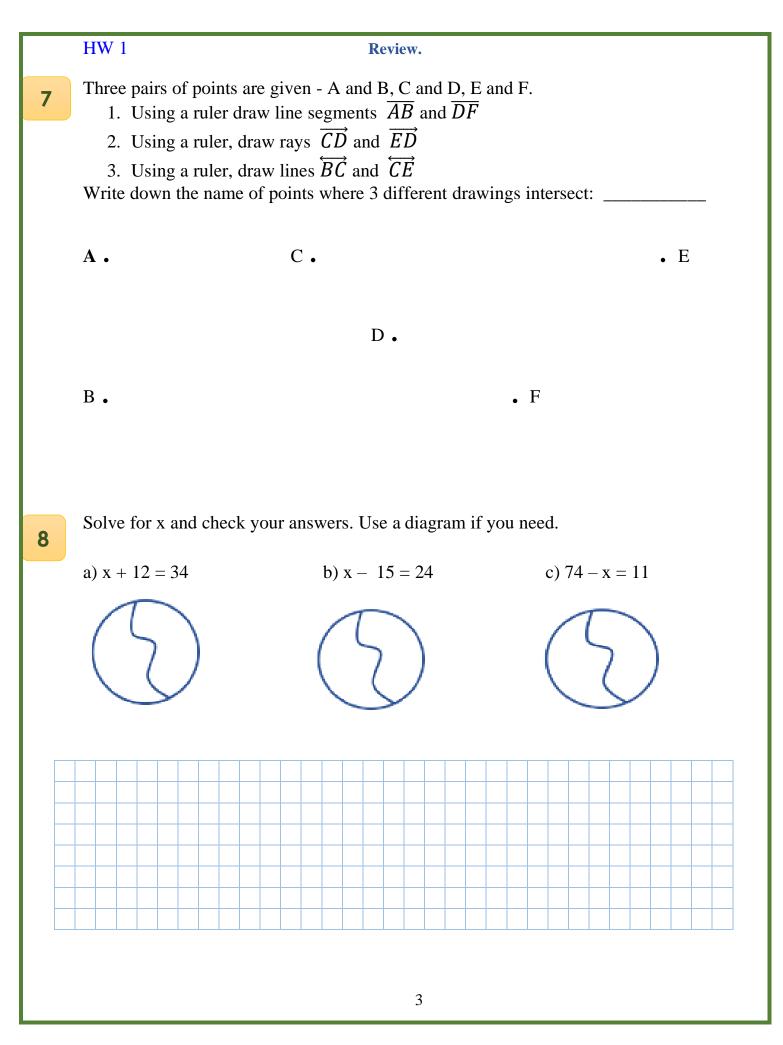

## **HW** 1

## **Review.**

**9.** Look at the house, which was build for number 4. Sum of all digits on each floor should be equal the humber in the attic. Draw the houses for the numbers 5, 9 and 11. Think how many floors should be in each house.