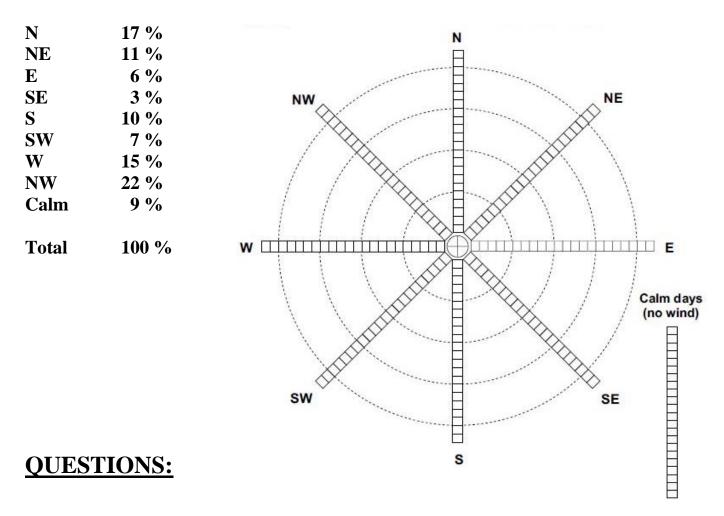

a) <u>Create the WIND ROSE</u> by filling in the template above (make one box equal to 1%, <u>zero is at the center</u>; extend outwards if needed; since you have no data on the wind speed, use single color when filling in the boxes)

b) <u>Which direction</u> would you choose for the <u>primary runway</u>?