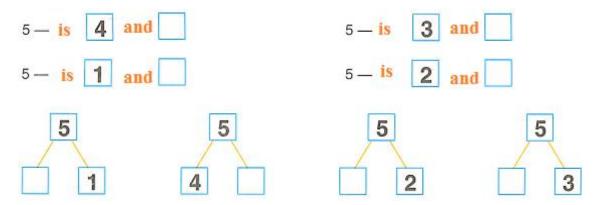

## **Problem 4**

Help Bunny finish this problem. Color the leaves in each picture according to the numbers in the boxes. Write the missing numbers.

Write the correct numbers into the blue boxes to get 5