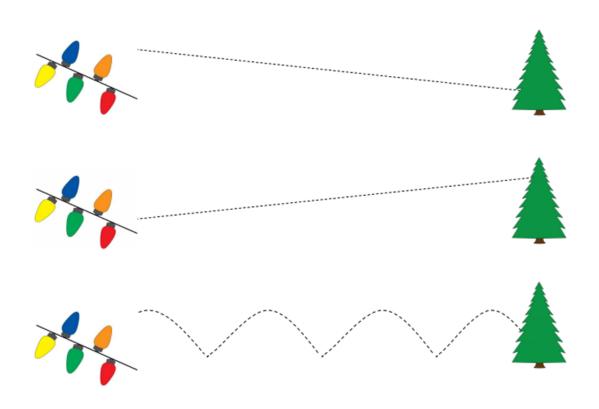

# Problem 5.

Help to trace the wires for the lights so they can be placed on the tree.