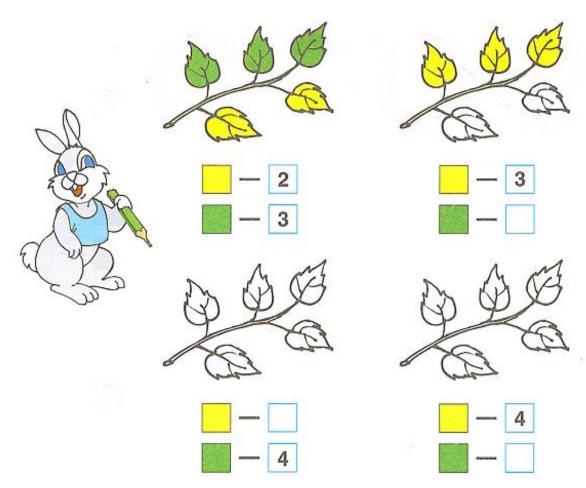

## **Problem 4**

Help Bunny finish this problem. Color the leaves in each picture according to the numbers in the boxes. Write the missing numbers.

Write the correct numbers into the blue boxes to get 5