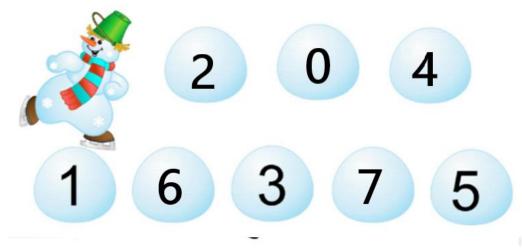

### **Problem 1**

Find and color in a snowball with the number 5.

Practice to write **5** inside the boxes: