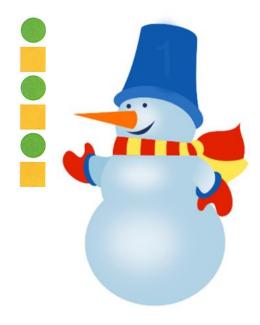

# **Problem 3**

Snowman is missing his buttons. He wants to have a pattern shown below. Help him to finish the pattern to make total of 4 circles and 4 squares.