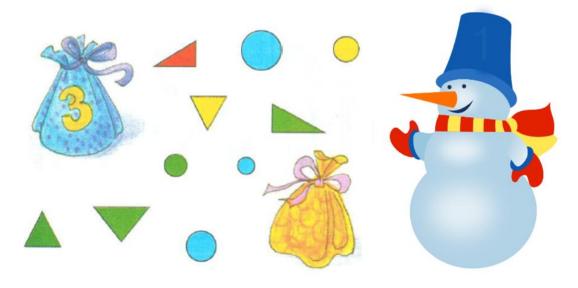

### **Problem 2**

Help snowman to deliver gifts to children. Place different colored candies shaped as triangles into the blue bag (hint: the number on the bag tells the amount of candies to be put inside). Then, place the same amount of lollypop candies shaped like circles into the yellow bag. Write the number on the yellow bag.