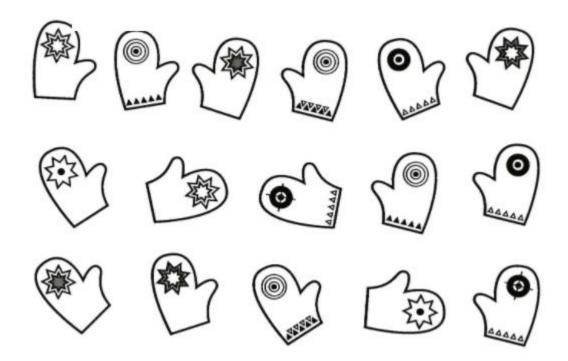

me amount of lollypop candies shaped like circles into the yellow bag. Write the number on the yellow bag.



# **Problem 3**

Snowman is missing his buttons. He wants to have a pattern shown below. Help him to finish the pattern to make total of 4 circles and 4 squares.



## **Problem 4**

Help Bunny finish this problem. Color the leaves in each picture according to the numbers in the boxes. Write the missing numbers.



Write the correct numbers into the blue boxes to get 5



# Problem 5.

Help to trace the wires for the lights so they can be placed on the tree.



# **Problem 6**

We need 3 snowballs of different sizes to build 1 snowman: large, medium and small. How many snowmen can you build with the snowballs below?



## Problem 7

Find the matching pairs. Connect them by a line



## **Problem 8**

Draw the pathways to each gingerbread house. Which path is the longest? Color it in brown.

Color it yellow house to the left and in blu the house to the right of Teddy?



## Problem 9

Snowman is collecting gifts and greeting cards. He is holding greeting card in his LEFT hand. Color in the gifts to the right of him in yellow, and the gifts on the left in red.