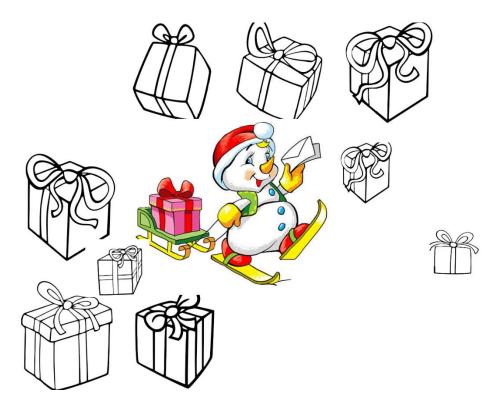

## Problem 9

Snowman is collecting gifts and greeting cards. He is holding greeting card in his LEFT hand. Color in the gifts to the right of him in yellow, and the gifts on the left in red.