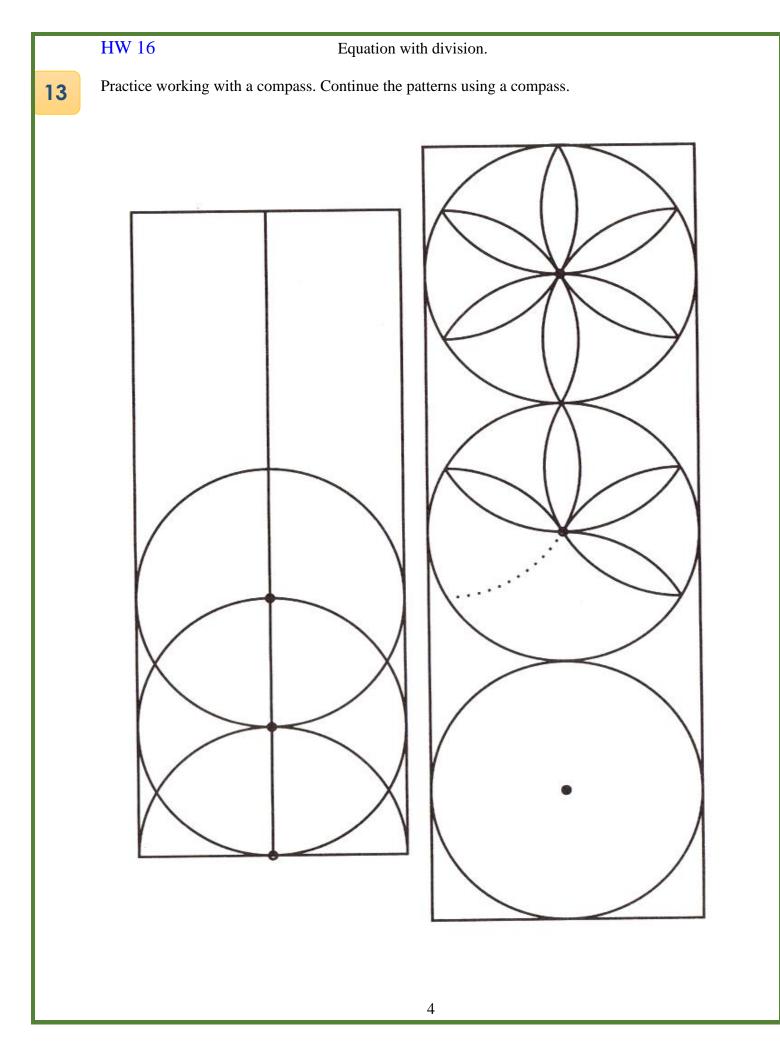

| · 5 =                                    | -            |                                               |             |                 |                |  |
| 95 + (28 + 7)                                 | ÷ 5 =                                    |              |                                               |             |                 |                |  |
| 201 (2017)                                    |                                          |              |                                               |             |                 |                |  |
|                                               |                                          |              |                                               |             |                 |                |  |