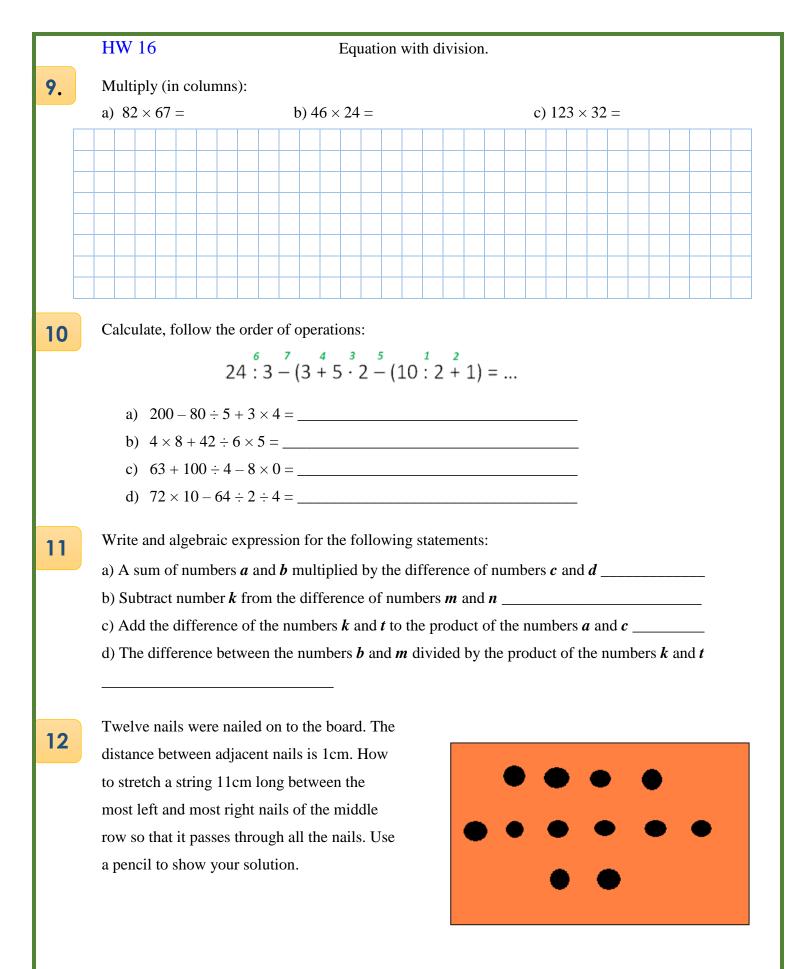

| · 5 =                                    | -            |                                               |             |                 |                |  |
| 95 + (28 + 7)                                 | ÷ 5 =                                    |              |                                               |             |                 |                |  |
| 201 (2017)                                    |                                          |              |                                               |             |                 |                |  |
|                                               |                                          |              |                                               |             |                 |                |  |