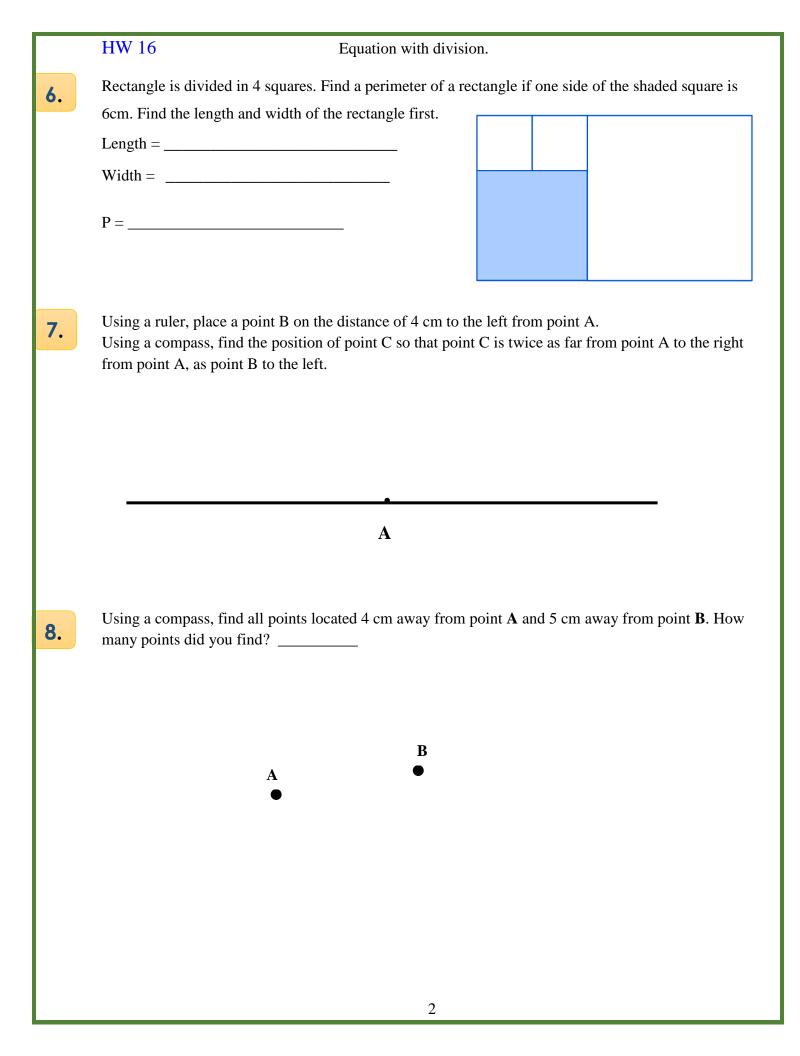

| · 5 =                                    | -            |                                               |             |                 |                |  |
| 95 + (28 + 7)                                 | ÷ 5 =                                    |              |                                               |             |                 |                |  |
| 201 (2017)                                    |                                          |              |                                               |             |                 |                |  |
|                                               |                                          |              |                                               |             |                 |                |  |