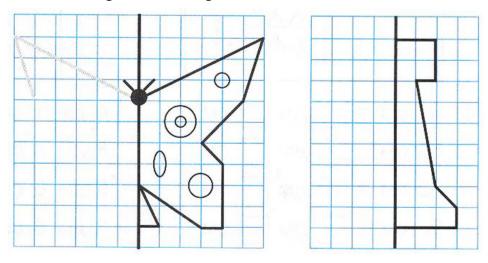

10

Add the mirror image of each figure.

If you fold a paper in two and punch it twice, how many holes do you get if you unfold the paper?

Cut out the squares below and cut them into Tangram pieces as shown. Using parts of square make the pictures below (an ostrich) and glue them to the piece of construction paper or on the empty space below.