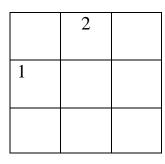

Betty:\_\_\_\_\_

©4) Tom picked 8 apples from one tree and 10 from another tree. How many did Tom get from the third tree?

9 Figue out the rule and fill the empty cells.

|          |     | • |
|----------|-----|---|
| •        | • 🛦 |   |
|          |     |   |
| <b>A</b> |     |   |