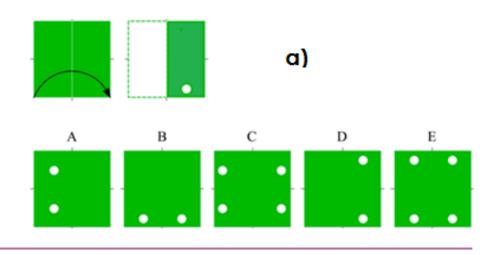

10

Add the mirror image of each figure.

If you fold a paper in two and punch it twice, how many holes do you get if you unfold the paper?

Cut out the squares below and cut them into Tangram pieces as shown. Using parts of square make the pictures below (an ostrich) and glue them to the piece of construction paper or on the empty space below.