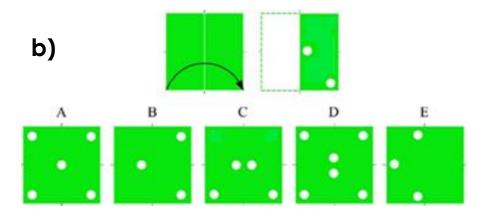

10

Add the mirror image of each figure.

If you fold a paper in two and punch it twice, how many holes do you get if you unfold the paper?

Cut out the squares below and cut them into Tangram pieces as shown. Using parts of square make the pictures below (an ostrich) and glue them to the piece of construction paper or on the empty space below.