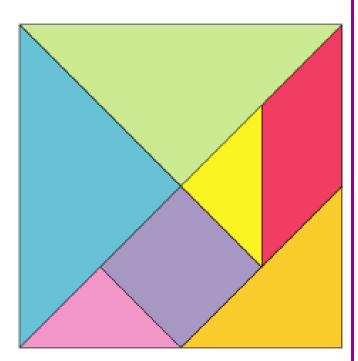

10

Add the mirror image of each figure.

If you fold a paper in two and punch it twice, how many holes do you get if you unfold the paper?

Cut out the squares below and cut them into Tangram pieces as shown. Using parts of square make the pictures below (an ostrich) and glue them to the piece of construction paper or on the empty space below.