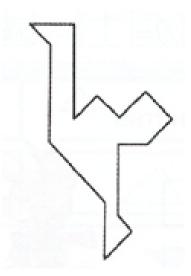

10

Add the mirror image of each figure.

If you fold a paper in two and punch it twice, how many holes do you get if you unfold the paper?

Cut out the squares below and cut them into Tangram pieces as shown. Using parts of square make the pictures below (an ostrich) and glue them to the piece of construction paper or on the empty space below.