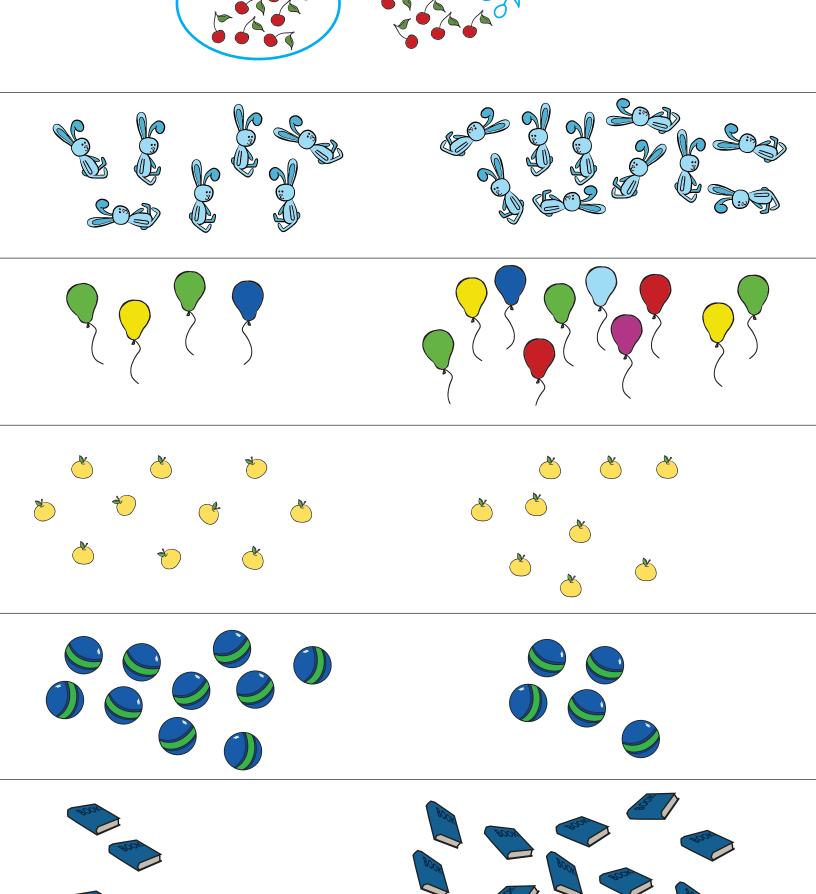

For each kind of objects circle the part of the group that has 10 objects. For the other part draw as many objects as you need to make it also 10.

For example:

Build with 7 snap cubes by the projections: