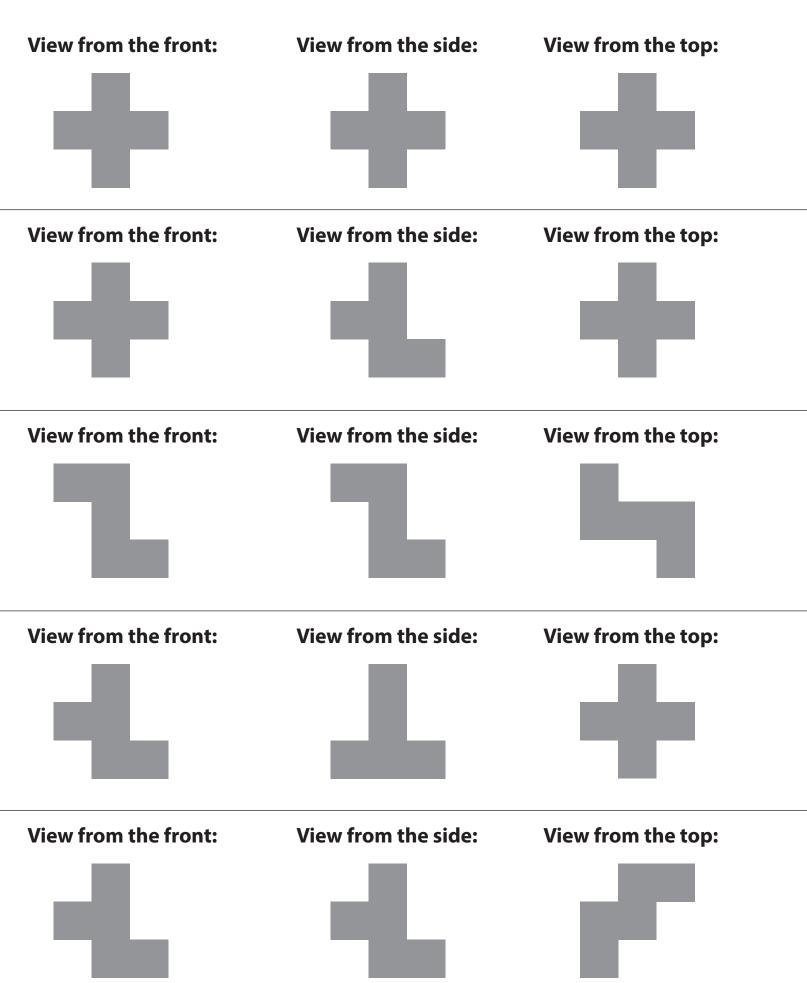

For each kind of objects circle the part of the group that has 10 objects. For the other part draw as many objects as you need to make it also 10.

For example:

Build with 7 snap cubes by the projections: