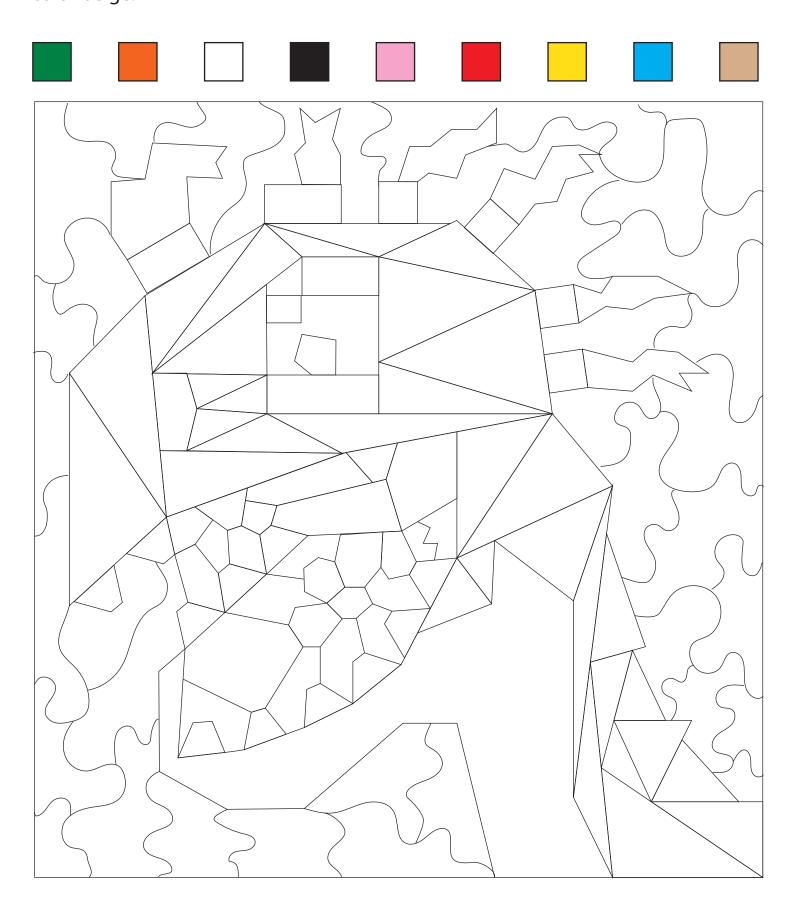

Color triangles green, color rectangles orange, keep trapezoids white, pentagons (shapes with 5 sides) should be black, hexagons (shapes with 6 sides) color pink, shapes with 7 sides color in red, shapes with more than 7 sides color yellow, shapes with wiggly sides color light blue, and shape with the greatest number of sides color beige.