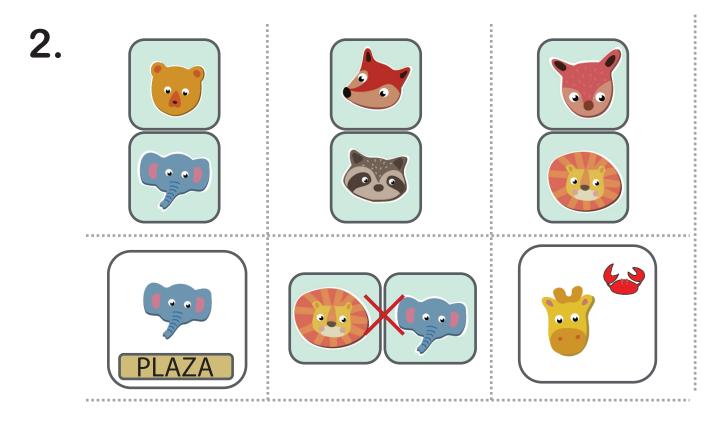

ransforming gates. When the object goes through gates horizontally - it changes the color. When vertically - it changing the shape. What shape and color it will be at the end of the maze?



Some dots disappeared, add them back to make all cards look the same









Billy is drawing some shape, help Greta to guess and draw it if Billy gave you some hints: (Y stands for big, x for small shape)



Now it is Greta's turn! Help Billy to guess.





Can you draw the rest?



Help kids catch baloons they are thinking about.



Color in green objects that Billy will like and in blue -Greta's favorite. Can you draw something that both kids will like?







Using pattern blocks create anything you want (it can be animal, plant, tree, house - anything) and attach a photo of it to homework) =)