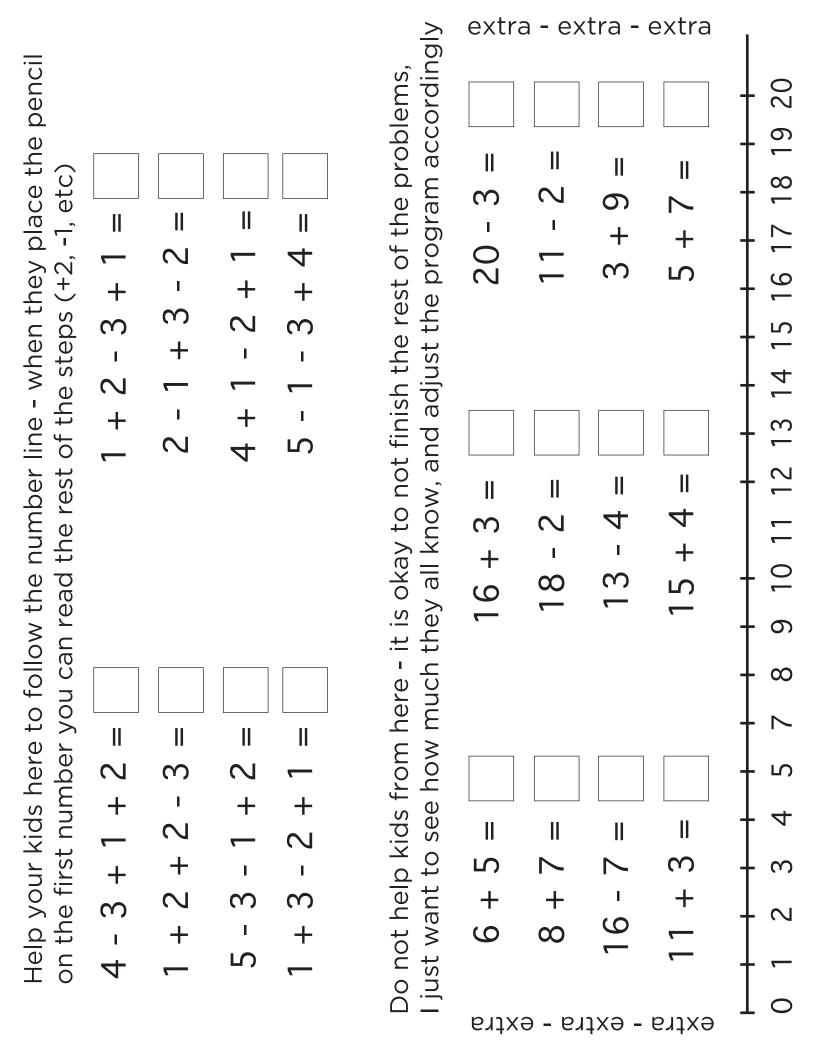

Kids are playing with transforming gates. When the object goes through gates horizontally - it changes the color. When vertically - it changing the shape. What shape and color it will be at the end of the maze?



Some dots disappeared, add them back to make all cards look the same









Billy is drawing some shape, help Greta to guess and draw it if Billy gave you some hints: (Y stands for big, x for small shape)



Now it is Greta's turn! Help Billy to guess.





Can you draw the rest?



Help kids catch baloons they are thinking about.



Color in green objects that Billy will like and in blue -Greta's favorite. Can you draw something that both kids will like?







Using pattern blocks create anything you want (it can be animal, plant, tree, house - anything) and attach a photo of it to homework) =)