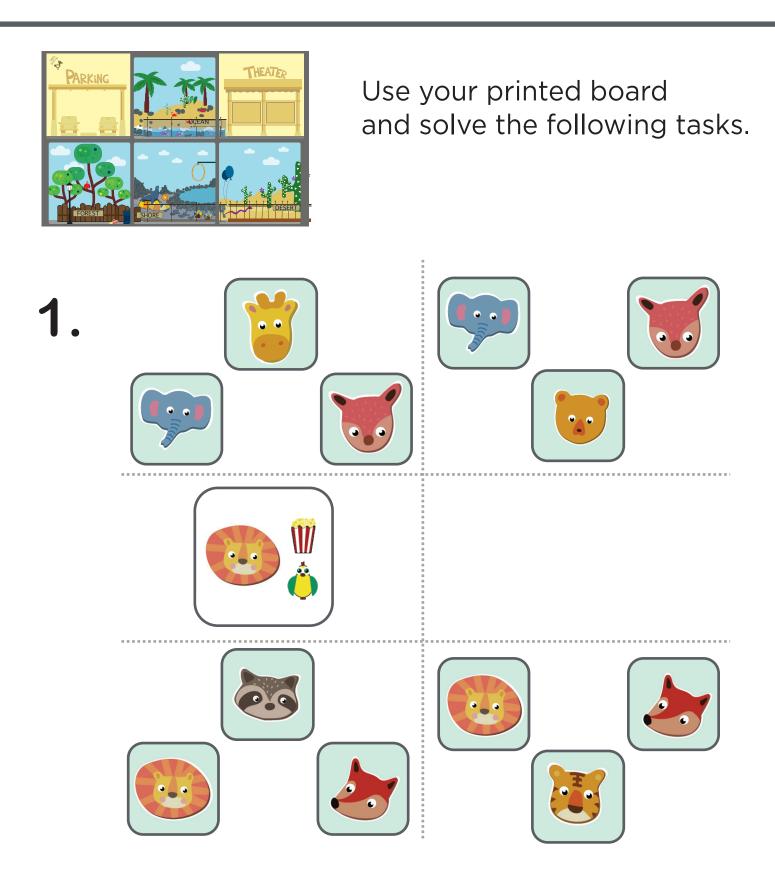

transforming gates. When the object goes through gates horizontally - it changes the color. When vertically - it changing the shape. What shape and color it will be at the end of the maze?



Some dots disappeared, add them back to make all cards look the same









Billy is drawing some shape, help Greta to guess and draw it if Billy gave you some hints: (Y stands for big, x for small shape)



Now it is Greta's turn! Help Billy to guess.





Can you draw the rest?



Help kids catch baloons they are thinking about.



Color in green objects that Billy will like and in blue -Greta's favorite. Can you draw something that both kids will like?







Using pattern blocks create anything you want (it can be animal, plant, tree, house - anything) and attach a photo of it to homework) =)