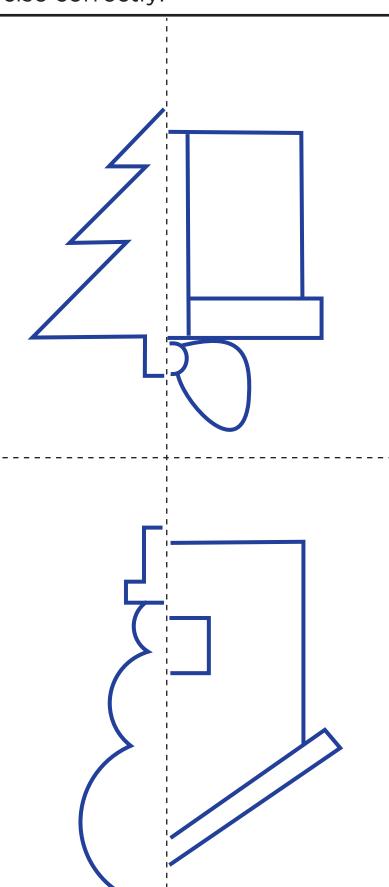

- Thanks for helping us, - said Billy and Greta. - Now it's time to close boxes. Let's finish the patterns to seal the lid!

Cut this page by dotted lines, then use mirror to check if you did the previous exercise correctly.