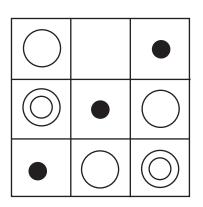

It's time to remove all the decorations and put them in boxes. Greta and Billy already took off the Christmas lights - finish the pattern before they put it in the box.

Show with lines which decoration goes to which box.