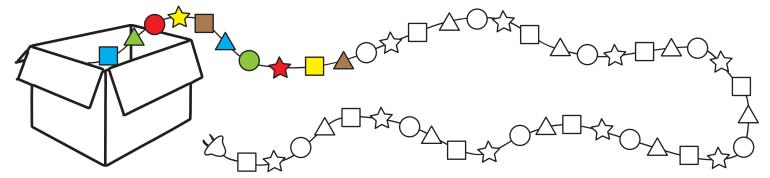

It's time to remove all the decorations and put them in boxes. Greta and Billy already took off the Christmas lights - finish the pattern before they put it in the box.

Show with lines which decoration goes to which box.