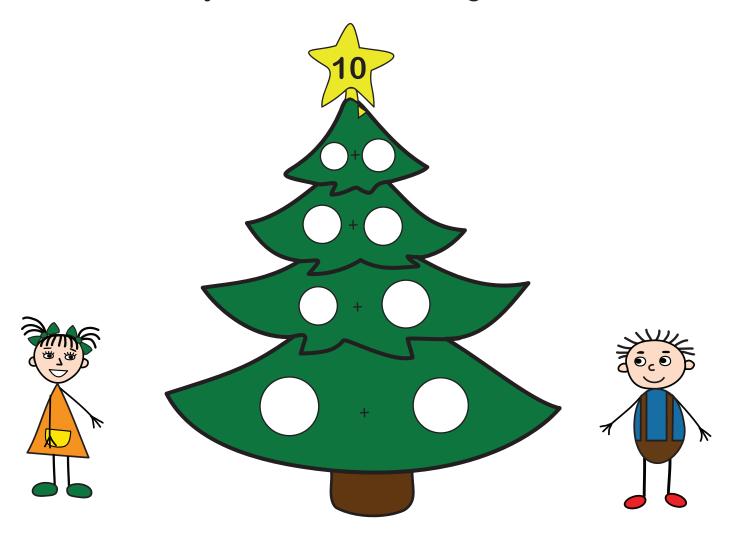

Billy and Greta looked at the Christmas tree and noticed something interesting - on each level of the tree numbers on ornaments added up to 10, and all numbers on the decorations were different. Can you fill in all the missing numbers?