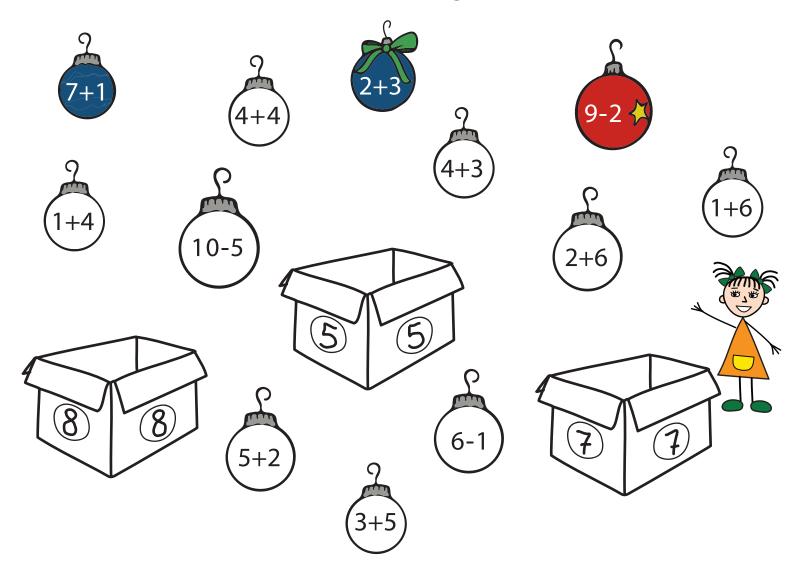

- Thanks for helping us, - said Billy and Greta. - Now it's time to close boxes. Let's finish the patterns to seal the lid!

Cut this page by dotted lines, then use mirror to check if you did the previous exercise correctly.