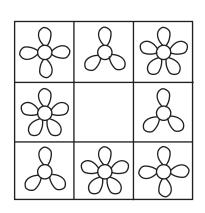

Billy and Greta looked at the Christmas tree and noticed something interesting - on each level of the tree numbers on ornaments added up to 10, and all numbers on the decorations were different. Can you fill in all the missing numbers?