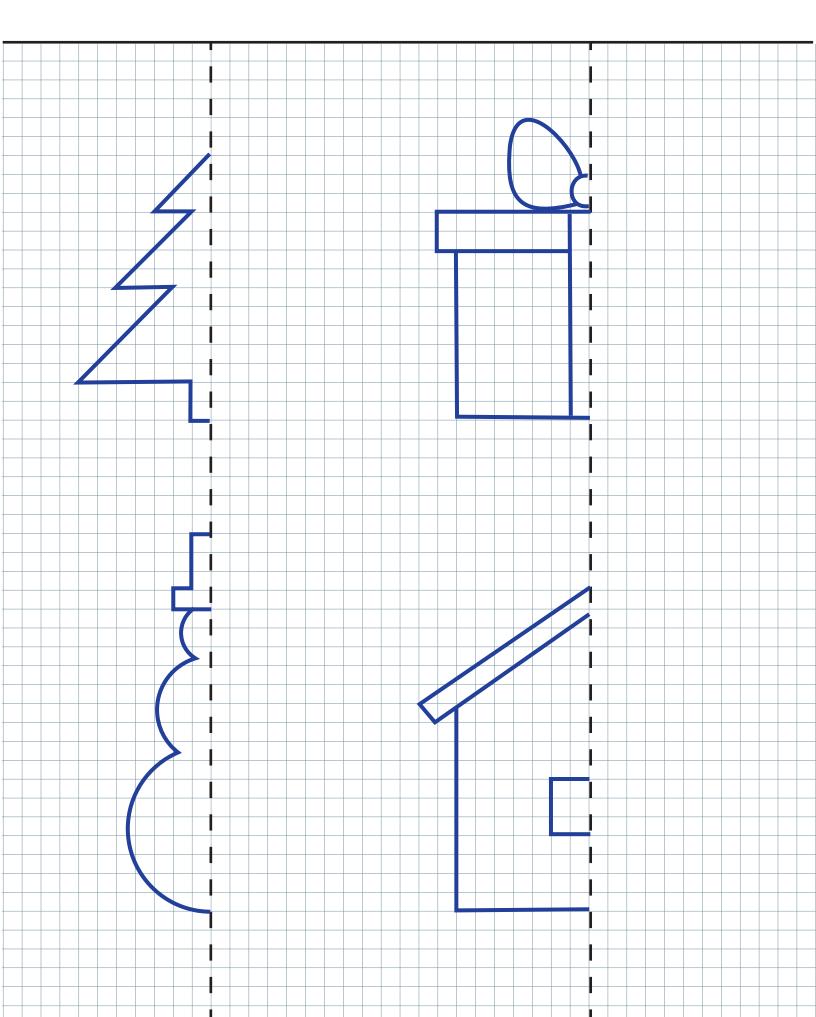

- Thanks for helping us, - said Billy and Greta. - Now it's time to close boxes. Let's finish the patterns to seal the lid!

Cut this page by dotted lines, then use mirror to check if you did the previous exercise correctly.