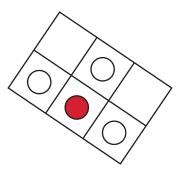

Some dots disappeared, add them back to make all cards look the same

Billy is drawing some shape, help Greta to guess and draw it if Billy gave you some hints: (Y stands for big, x for small shape)

Now it is Greta's turn! Help Billy to guess.