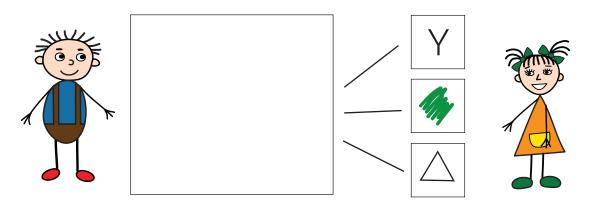

Some dots disappeared, add them back to make all cards look the same

Billy is drawing some shape, help Greta to guess and draw it if Billy gave you some hints: (Y stands for big, x for small shape)

Now it is Greta's turn! Help Billy to guess.