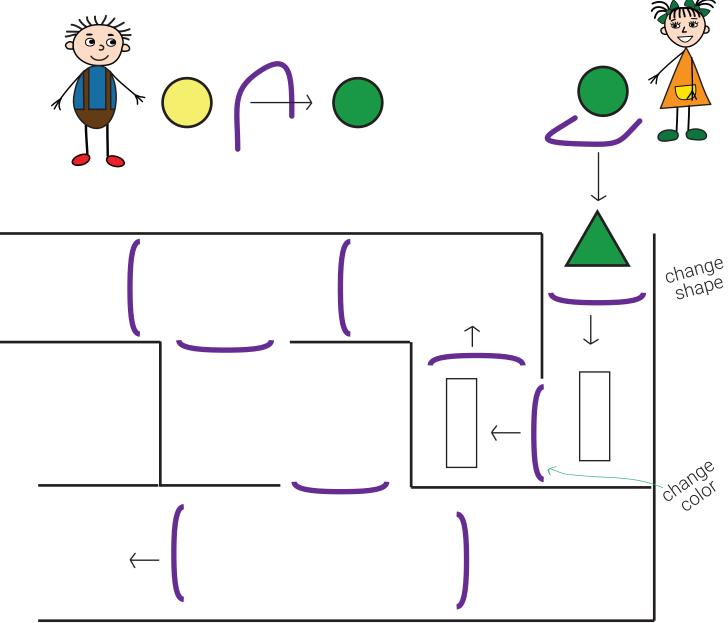

Kids are playing with transforming gates. When the object goes through gates horizontally - it changes the color. When vertically - it changing the shape. What shape and color it will be at the end of the maze?