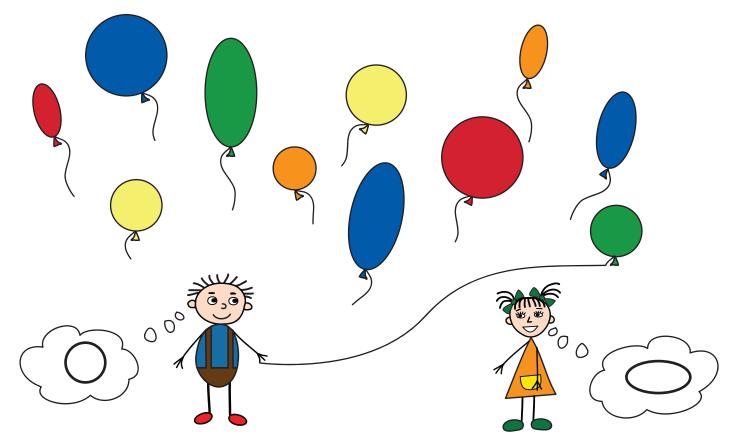

Can you draw the rest?

Help kids catch baloons they are thinking about.

Color in green objects that Billy will like and in blue -Greta's favorite. Can you draw something that both kids will like?

Using pattern blocks create anything you want (it can be animal, plant, tree, house - anything) and attach a photo of it to homework) =)