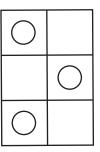

Some dots disappeared, add them back to make all cards look the same

Billy is drawing some shape, help Greta to guess and draw it if Billy gave you some hints: (Y stands for big, x for small shape)

Now it is Greta's turn! Help Billy to guess.