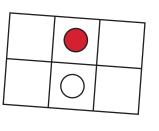

Some dots disappeared, add them back to make all cards look the same

Billy is drawing some shape, help Greta to guess and draw it if Billy gave you some hints: (Y stands for big, x for small shape)

Now it is Greta's turn! Help Billy to guess.