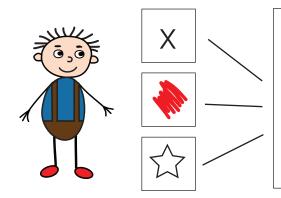

Some dots disappeared, add them back to make all cards look the same

Billy is drawing some shape, help Greta to guess and draw it if Billy gave you some hints: (Y stands for big, x for small shape)

Now it is Greta's turn! Help Billy to guess.