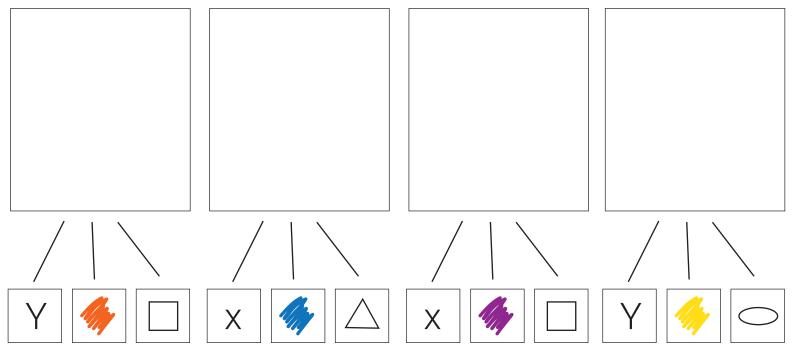

Kids are playing with transforming gates. When the object goes through gates horizontally - it changes the color. When vertically - it changing the shape. What shape and color it will be at the end of the maze?