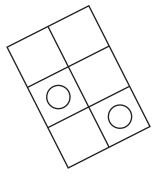

Some dots disappeared, add them back to make all cards look the same

Billy is drawing some shape, help Greta to guess and draw it if Billy gave you some hints: (Y stands for big, x for small shape)

Now it is Greta's turn! Help Billy to guess.