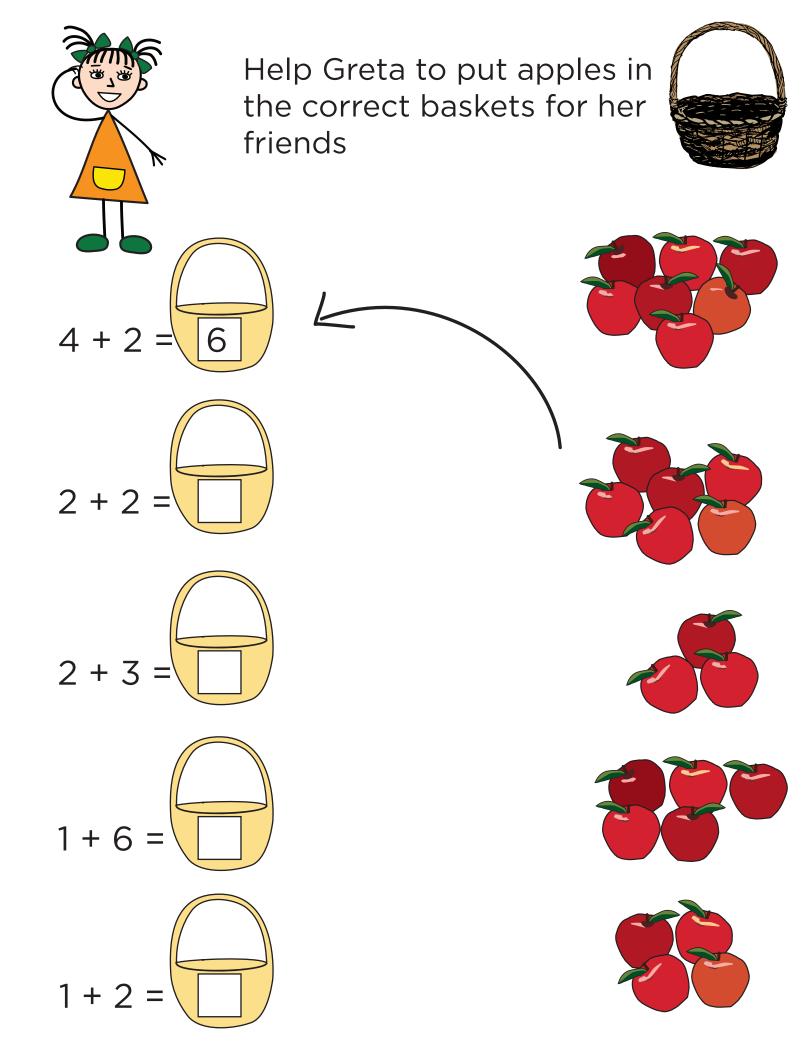

## Using only rectangles and triangles draw a dragon

Using different colors draw paths (all from same spot) for mouse using following directions:

- **O.** With YELLOW pencil: go 1 square down, and 1 to the left
- **1.** With **RED** pencil: go 1 square to the right, 1 up, and 1 square to the right
- **2.** With **BLUE** pencil: go 1 square to the left, 2 down, 1 square to the right
- **3.** With **GREEN** pencil: go 1 square down, 3 to the left and 1 down