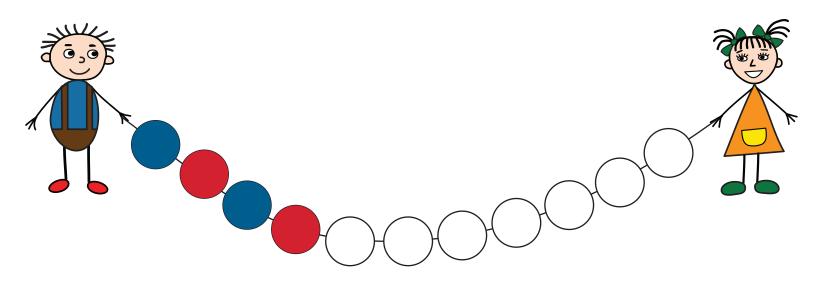

Greta is trying to count her blocks, help her to color it according to the pattern, and write how many blocks of each shape she has.

Billy and Greta decided to make a necklace for their mom. Help them by coloring the beads according to pattern