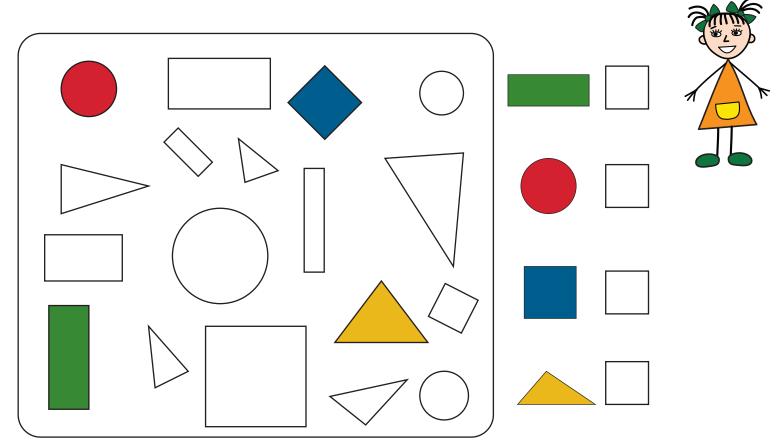

Greta is trying to count her blocks, help her to color it according to the pattern, and write how many blocks of each shape she has.

Billy and Greta decided to make a necklace for their mom. Help them by coloring the beads according to pattern