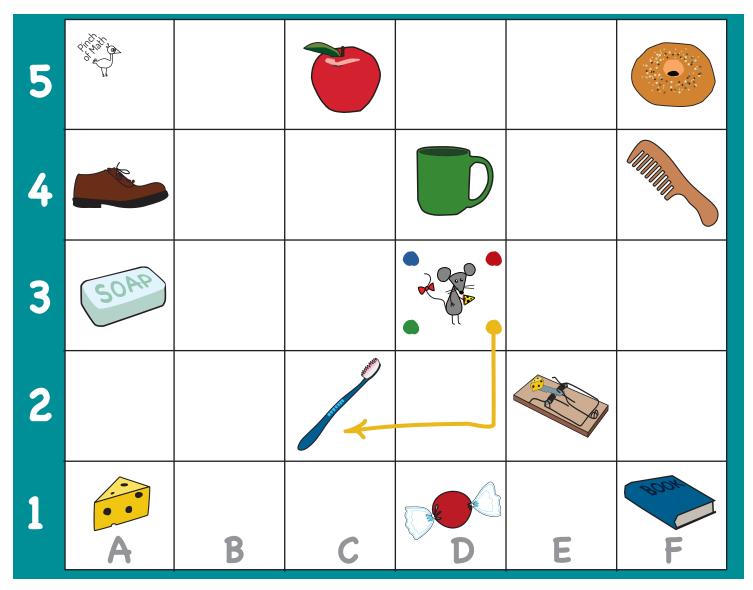

## Using only rectangles and triangles draw a dragon

Using different colors draw paths (all from same spot) for mouse using following directions:

- **O.** With YELLOW pencil: go 1 square down, and 1 to the left
- **1.** With **RED** pencil: go 1 square to the right, 1 up, and 1 square to the right
- **2.** With **BLUE** pencil: go 1 square to the left, 2 down, 1 square to the right
- **3.** With **GREEN** pencil: go 1 square down, 3 to the left and 1 down