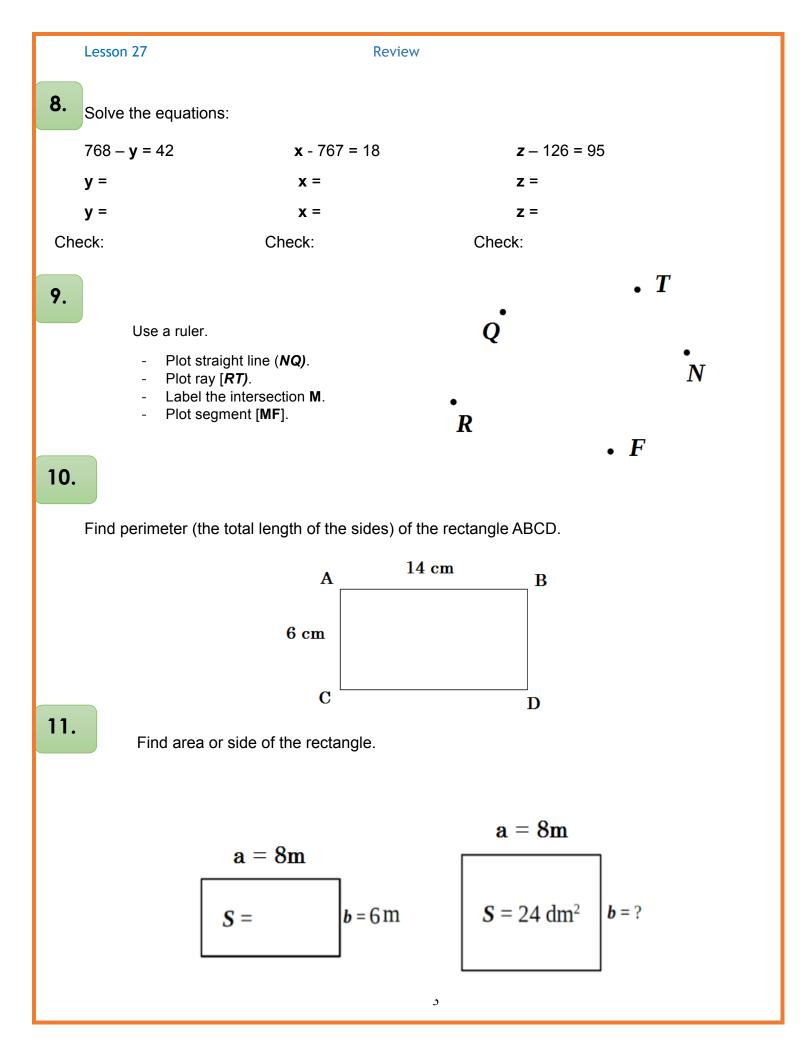

/b><br>Cal<br>18 | rite an e<br>actory p<br>esday. I<br>actory p<br>esday. I<br>Tuesda<br>actory p<br>s to puc<br>lculate:<br>– (19 –<br>– (98 -7 | back<br>How<br>back<br>How<br>by?<br>back<br>k o<br>10 | ks a<br>w m<br>ks a<br>w m<br>h T | <b>a</b> boy<br>nany<br><b>a</b> boy<br>nany<br>m bo<br>hurs<br>8 =_ | kes<br>box<br>mo<br>xes<br>day | of<br>of<br>ore<br>ore<br>to | sna<br>sna<br>box | acks<br>ill it p<br>acks<br>xes th<br>vedno | on<br>ack<br>on<br>he t<br>esd | Mc<br>du<br>Mc<br>fac | urir<br>ond<br>tor | ng N<br>lay<br>y pa<br>ow<br>der | Mor<br>and<br>ack<br>ma<br>of | nda<br>d <i>n</i><br>s c<br>uny<br>g b | iy ar<br>box<br>n M<br>oxe | nd <sup>-</sup><br>ces<br>ond<br>re t<br>s? | on<br>day | esda <sup>r</sup> tha | an |   |   |        |        |   |     |        |   |   |