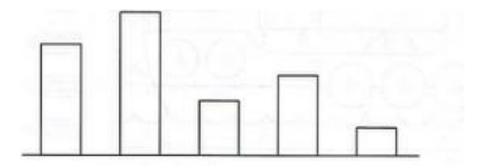

## **Home Work 15**

**Problem 1** Circle the objects that have a cone shape.

Find the missing face.

Color in the beads according to the pattern.

**Problem 2** Color the tallest tower red. Color in the next tallest tower, yellow. After the tallest and the next height - in green. Color in the shortest tower orange. Color in blue the tower is between green and red.