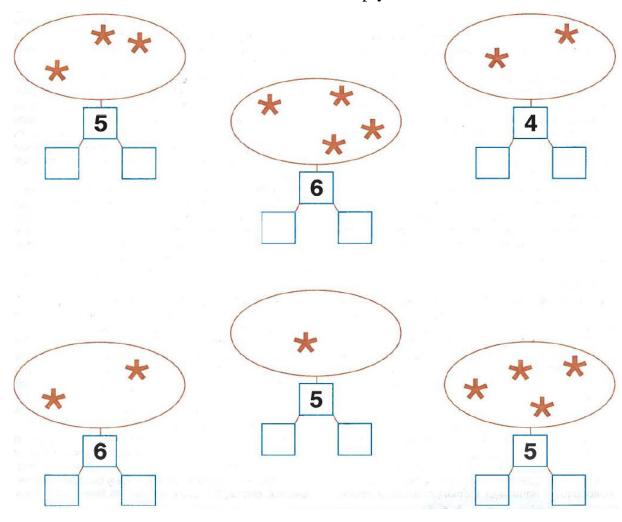

## **Problem 6** Fill out the empty boxes.

Add (draw) more blue stars into the windows to get the number in the boxes. Write the number of red and blue stars in the empty boxes.

**Problem 6**Spot all these objects in the picture.