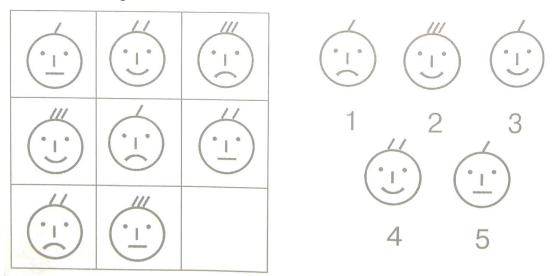

## **Home Work 15**

**Problem 1** Circle the objects that have a cone shape.

Find the missing face.

Color in the beads according to the pattern.

**Problem 2** Color the tallest tower red. Color in the next tallest tower, yellow. After the tallest and the next height - in green. Color in the shortest tower orange. Color in blue the tower is between green and red.