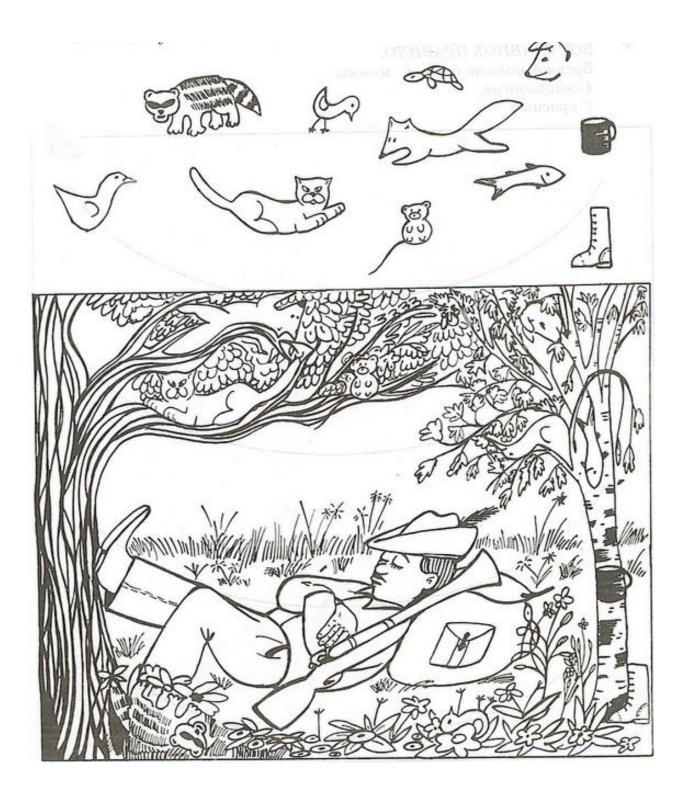

## **Problem 6** Fill out the empty boxes.

Add (draw) more blue stars into the windows to get the number in the boxes. Write the number of red and blue stars in the empty boxes.

**Problem 6**Spot all these objects in the picture.