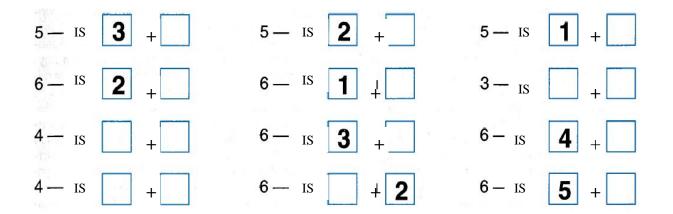

## **Problem 6** Fill out the empty boxes.

Add (draw) more blue stars into the windows to get the number in the boxes. Write the number of red and blue stars in the empty boxes.

**Problem 6**Spot all these objects in the picture.