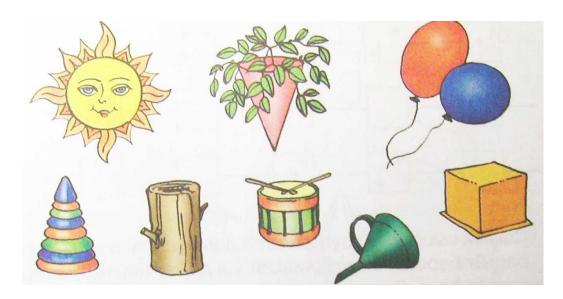

## **Home Work 15**

**Problem 1** Circle the objects that have a cone shape.

Find the missing face.

Color in the beads according to the pattern.

**Problem 2** Color the tallest tower red. Color in the next tallest tower, yellow. After the tallest and the next height - in green. Color in the shortest tower orange. Color in blue the tower is between green and red.