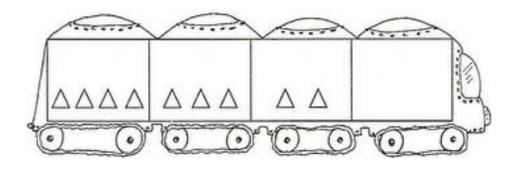

**Problem 3**Look at the pattern. Draw the shapes that are missing in the train-car.

**Problem 4** How do these objects look like from the top? What are their photos?

**Problem 5** Draw the same amount of beads as the number under each string. Compare the beads and put in the correct signs > or <