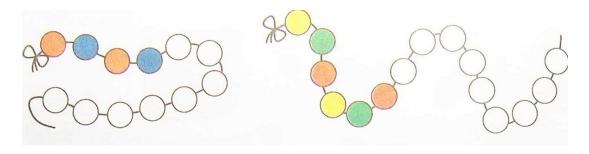

## **Home Work 15**

**Problem 1** Circle the objects that have a cone shape.

Find the missing face.

Color in the beads according to the pattern.

**Problem 2** Color the tallest tower red. Color in the next tallest tower, yellow. After the tallest and the next height - in green. Color in the shortest tower orange. Color in blue the tower is between green and red.