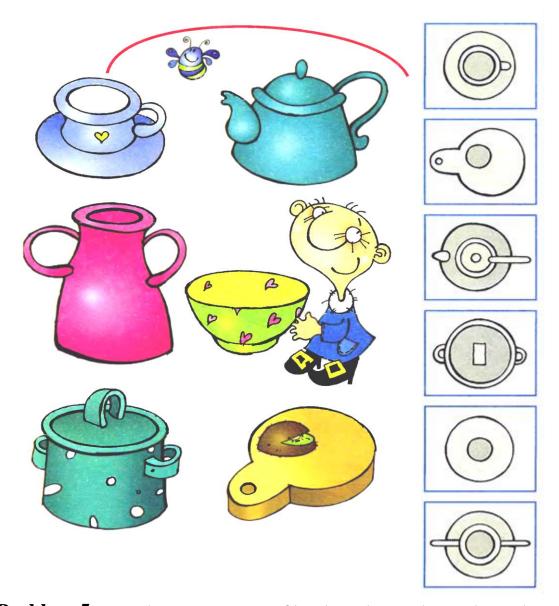

**Problem 3**Look at the pattern. Draw the shapes that are missing in the train-car.

**Problem 4** How do these objects look like from the top? What are their photos?

**Problem 5** Draw the same amount of beads as the number under each string. Compare the beads and put in the correct signs > or <