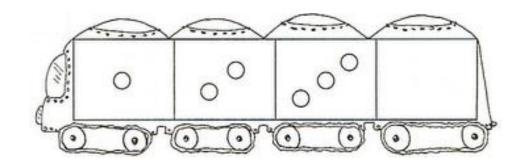

**Problem 3**Look at the pattern. Draw the shapes that are missing in the train-car.

**Problem 4** How do these objects look like from the top? What are their photos?

**Problem 5** Draw the same amount of beads as the number under each string. Compare the beads and put in the correct signs > or <