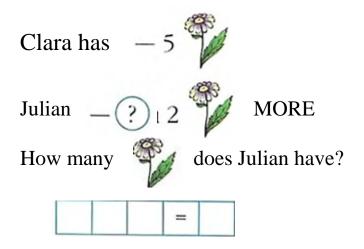

# **Problem 8** Bunny has 6 balloons.

He gave 4 balloons to his friend Bear. Color in all of the possible different ways he can give the balloons (do not repeat the color pattern).

**Problem 9** Look at the picture. Try to make a math problem and solve it.