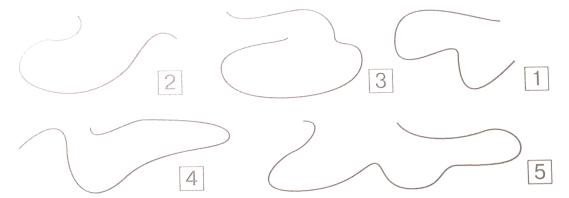

### **Math Enrichment 4-5**

### **Home Work 13**

## Problem 1

On each string draw the same amount of beads as the number in the box.



**Problem 2** Divide the apples between all of the kids.



| Problem | m 3 Coun    | t and find out how | many there are: |