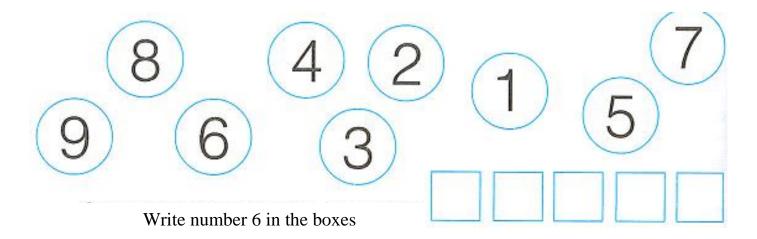

### **Problem 4**

Look at the numbers in the boxes and color in the cubes in each row. Write how many green and yellow cubes you got.

**Problem 5** Color in the circle that has the number **6** blue.

**Problem 6** Write the number of shapes under each picture and compare them by putting >, <, =, in between.