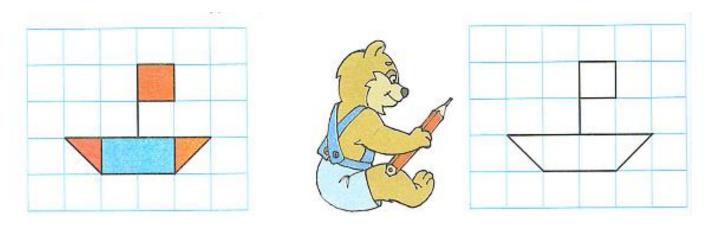

|        |
|         | 7           | N SI               | J. M.           | So de la constante de la const | L'I'SW |

### **Problem 4**

Look at the numbers in the boxes and color in the cubes in each row. Write how many green and yellow cubes you got.



**Problem 5** Color in the circle that has the number **6** blue.



**Problem 6** Write the number of shapes under each picture and compare them by putting >, <, =, in between.



**Problem** 7 Help the Teddy Bear make the two pictures look the same:



# **Problem 8** Bunny has 6 balloons.



He gave 4 balloons to his friend Bear. Color in all of the possible different ways he can give the balloons (do not repeat the color pattern).



**Problem 9** Look at the picture. Try to make a math problem and solve it.



Circle the smallest pine tree.



Color in yellow the stripes that are longer than the colored one and blue those that are shorter than the colored one.