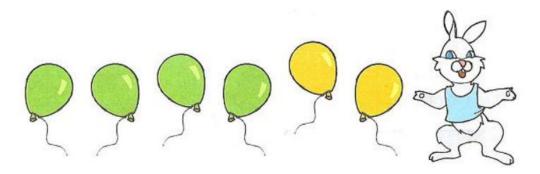

# **Problem 8** Bunny has 6 balloons.

He gave 4 balloons to his friend Bear. Color in all of the possible different ways he can give the balloons (do not repeat the color pattern).

**Problem 9** Look at the picture. Try to make a math problem and solve it.