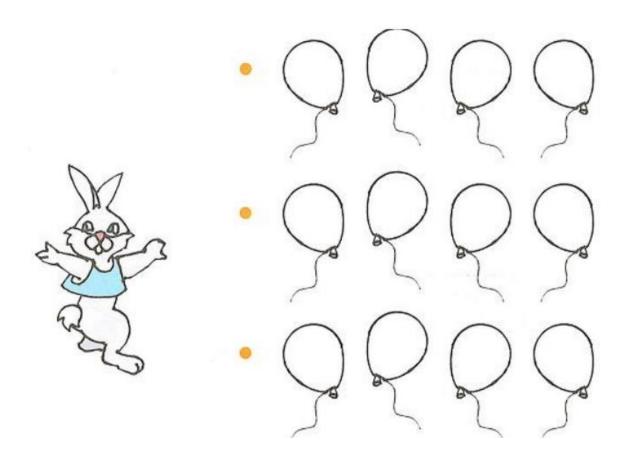

# **Problem 8** Bunny has 6 balloons.

He gave 4 balloons to his friend Bear. Color in all of the possible different ways he can give the balloons (do not repeat the color pattern).

**Problem 9** Look at the picture. Try to make a math problem and solve it.