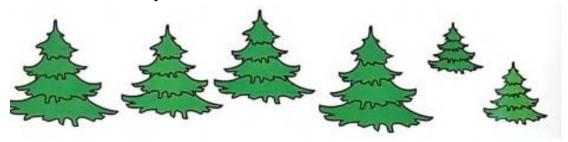

Circle the smallest pine tree.

Color in yellow the stripes that are longer than the colored one and blue those that are shorter than the colored one.