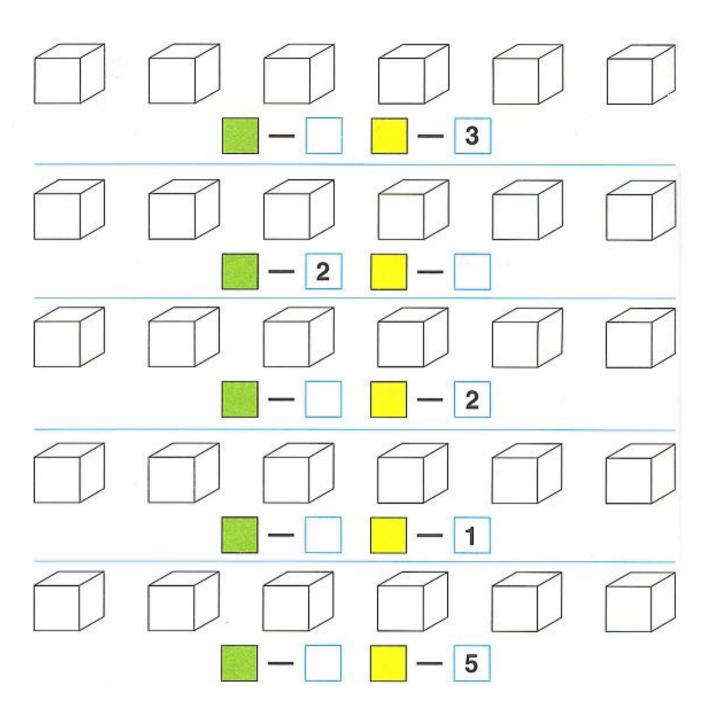

### **Problem 4**

Look at the numbers in the boxes and color in the cubes in each row. Write how many green and yellow cubes you got.

**Problem 5** Color in the circle that has the number **6** blue.

**Problem 6** Write the number of shapes under each picture and compare them by putting >, <, =, in between.