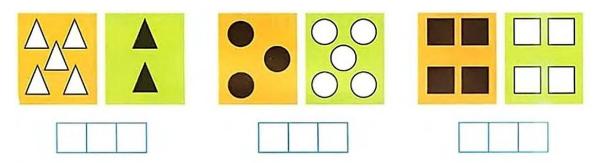

### **Problem 4**

Look at the numbers in the boxes and color in the cubes in each row. Write how many green and yellow cubes you got.

**Problem 5** Color in the circle that has the number **6** blue.

**Problem 6** Write the number of shapes under each picture and compare them by putting >, <, =, in between.