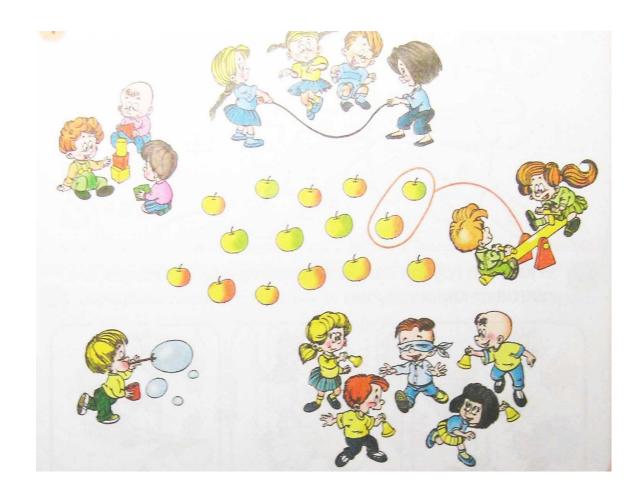

## Problem 1

On each string draw the same amount of beads as the number in the box.

**Problem 2** Divide the apples between all of the kids.

| Problem | m 3 Coun    | t and find out how | many there are: |                                                                                                                                                                                                                                                                                                                                                                                                                                                                                                                                                                                                                                                                                                                                                                                                                                                                                                                                                                                                                                                                                                                                                                                                                                                                                                                                                                                                                                                                                                                                                                                                                                                                                                                                                                                                                                                                                                                                                                                                                                                                                                                                |        |
|---------|-------------|--------------------|-----------------|--------------------------------------------------------------------------------------------------------------------------------------------------------------------------------------------------------------------------------------------------------------------------------------------------------------------------------------------------------------------------------------------------------------------------------------------------------------------------------------------------------------------------------------------------------------------------------------------------------------------------------------------------------------------------------------------------------------------------------------------------------------------------------------------------------------------------------------------------------------------------------------------------------------------------------------------------------------------------------------------------------------------------------------------------------------------------------------------------------------------------------------------------------------------------------------------------------------------------------------------------------------------------------------------------------------------------------------------------------------------------------------------------------------------------------------------------------------------------------------------------------------------------------------------------------------------------------------------------------------------------------------------------------------------------------------------------------------------------------------------------------------------------------------------------------------------------------------------------------------------------------------------------------------------------------------------------------------------------------------------------------------------------------------------------------------------------------------------------------------------------------|--------|
|         | Big leaves  |                    |                 |                                                                                                                                                                                                                                                                                                                                                                                                                                                                                                                                                                                                                                                                                                                                                                                                                                                                                                                                                                                                                                                                                                                                                                                                                                                                                                                                                                                                                                                                                                                                                                                                                                                                                                                                                                                                                                                                                                                                                                                                                                                                                                                                |        |
|         | Small leave | es                 |                 |                                                                                                                                                                                                                                                                                                                                                                                                                                                                                                                                                                                                                                                                                                                                                                                                                                                                                                                                                                                                                                                                                                                                                                                                                                                                                                                                                                                                                                                                                                                                                                                                                                                                                                                                                                                                                                                                                                                                                                                                                                                                                                                                |        |
|         | Big yellow  | leaves             |                 |                                                                                                                                                                                                                                                                                                                                                                                                                                                                                                                                                                                                                                                                                                                                                                                                                                                                                                                                                                                                                                                                                                                                                                                                                                                                                                                                                                                                                                                                                                                                                                                                                                                                                                                                                                                                                                                                                                                                                                                                                                                                                                                                |        |
|         | Small yello | w leaves           |                 |                                                                                                                                                                                                                                                                                                                                                                                                                                                                                                                                                                                                                                                                                                                                                                                                                                                                                                                                                                                                                                                                                                                                                                                                                                                                                                                                                                                                                                                                                                                                                                                                                                                                                                                                                                                                                                                                                                                                                                                                                                                                                                                                |        |
|         | Oak leaves  |                    |                 | 3                                                                                                                                                                                                                                                                                                                                                                                                                                                                                                                                                                                                                                                                                                                                                                                                                                                                                                                                                                                                                                                                                                                                                                                                                                                                                                                                                                                                                                                                                                                                                                                                                                                                                                                                                                                                                                                                                                                                                                                                                                                                                                                              |        |
|         | Birch leave | es                 |                 | 000                                                                                                                                                                                                                                                                                                                                                                                                                                                                                                                                                                                                                                                                                                                                                                                                                                                                                                                                                                                                                                                                                                                                                                                                                                                                                                                                                                                                                                                                                                                                                                                                                                                                                                                                                                                                                                                                                                                                                                                                                                                                                                                            | 1      |
|         | Big green l | eaves              |                 | 3                                                                                                                                                                                                                                                                                                                                                                                                                                                                                                                                                                                                                                                                                                                                                                                                                                                                                                                                                                                                                                                                                                                                                                                                                                                                                                                                                                                                                                                                                                                                                                                                                                                                                                                                                                                                                                                                                                                                                                                                                                                                                                                              | Zen    |
|         | Small green | n leaves           |                 | 5                                                                                                                                                                                                                                                                                                                                                                                                                                                                                                                                                                                                                                                                                                                                                                                                                                                                                                                                                                                                                                                                                                                                                                                                                                                                                                                                                                                                                                                                                                                                                                                                                                                                                                                                                                                                                                                                                                                                                                                                                                                                                                                              | 5      |
|         |             |                    | 5.7.<br>5.7.    | 1 % S                                                                                                                                                                                                                                                                                                                                                                                                                                                                                                                                                                                                                                                                                                                                                                                                                                                                                                                                                                                                                                                                                                                                                                                                                                                                                                                                                                                                                                                                                                                                                                                                                                                                                                                                                                                                                                                                                                                                                                                                                                                                                                                          |        |
|         | 7           | N SI               | J. M.           | So de la constante de la const | L'I'SW |