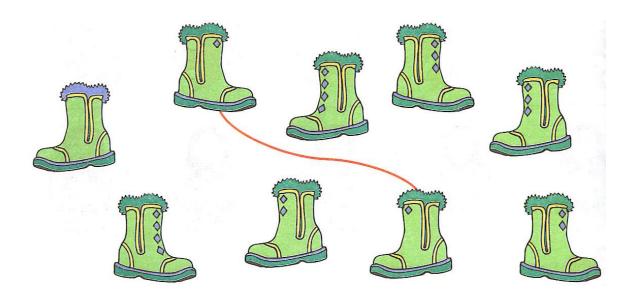

**Problem 4** Color in the same number of circles as leaves above the line in yellow.

**Problem 5** Find a pair.