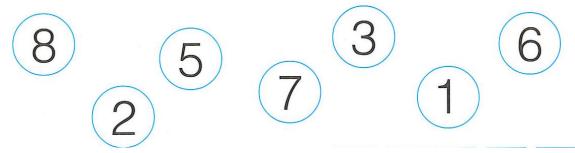

### **Problem 1**

Color in the circle that has the number 2 green.

Write the number **2** in the boxes below.

**Problem 2** 

Circle the object that does not belong in each row. Explain why.

**Problem 3** 

Trace the number **2** and finish the pattern.