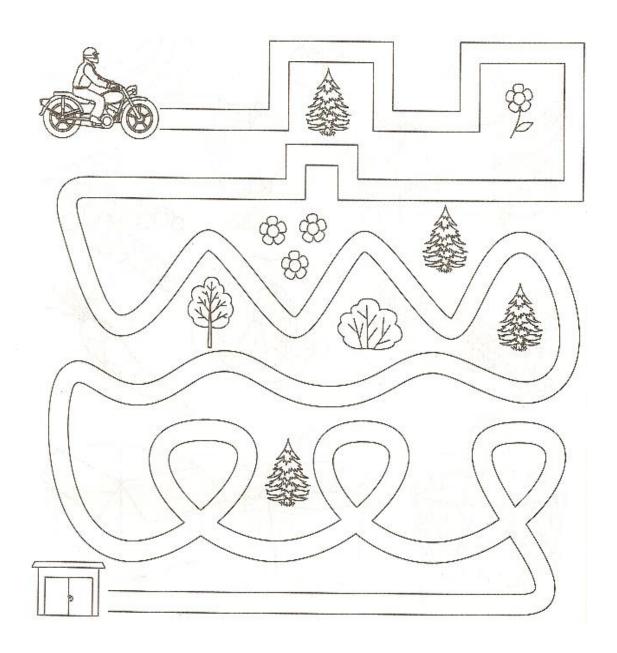

# Problem 7

Please help the biker get home. Draw a line without lifting your pencil and try not to touch the edges of the path.