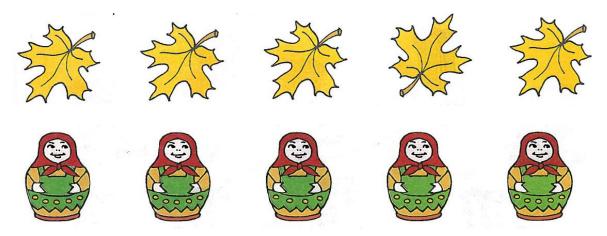

### **Problem 1**

Color in the circle that has the number 2 green.

Write the number **2** in the boxes below.

**Problem 2** 

Circle the object that does not belong in each row. Explain why.

**Problem 3** 

Trace the number **2** and finish the pattern.