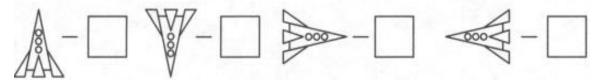

# Problem 6

Color the spaceships which are flying **up** red, **down** blue, to the **left** green and to the **right** yellow.

Count how many spaceships of each kind are shown and write their numbers in the boxes below.