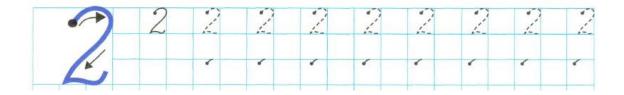

### **Problem 1**

Color in the circle that has the number 2 green.

Write the number **2** in the boxes below.

**Problem 2** 

Circle the object that does not belong in each row. Explain why.

**Problem 3** 

Trace the number **2** and finish the pattern.