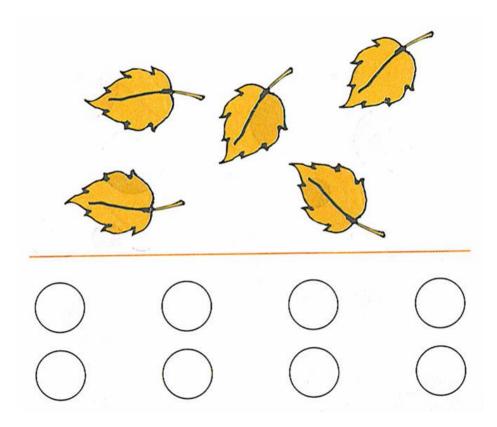

**Problem 4** Color in the same number of circles as leaves above the line in yellow.

**Problem 5** Find a pair.