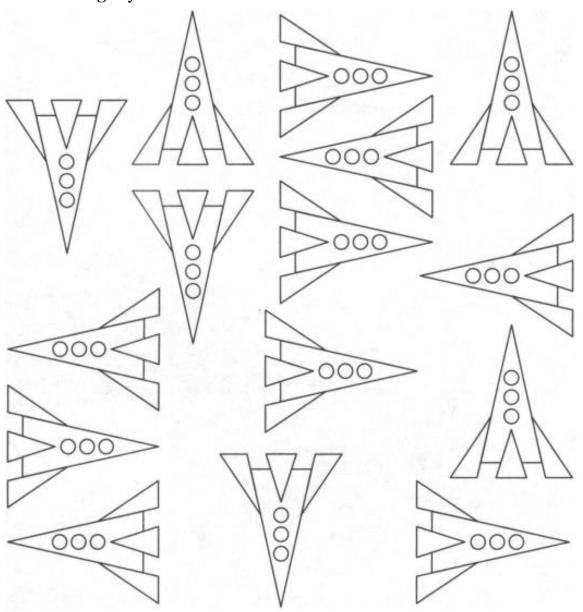

# Problem 6

Color the spaceships which are flying **up** red, **down** blue, to the **left** green and to the **right** yellow.

Count how many spaceships of each kind are shown and write their numbers in the boxes below.